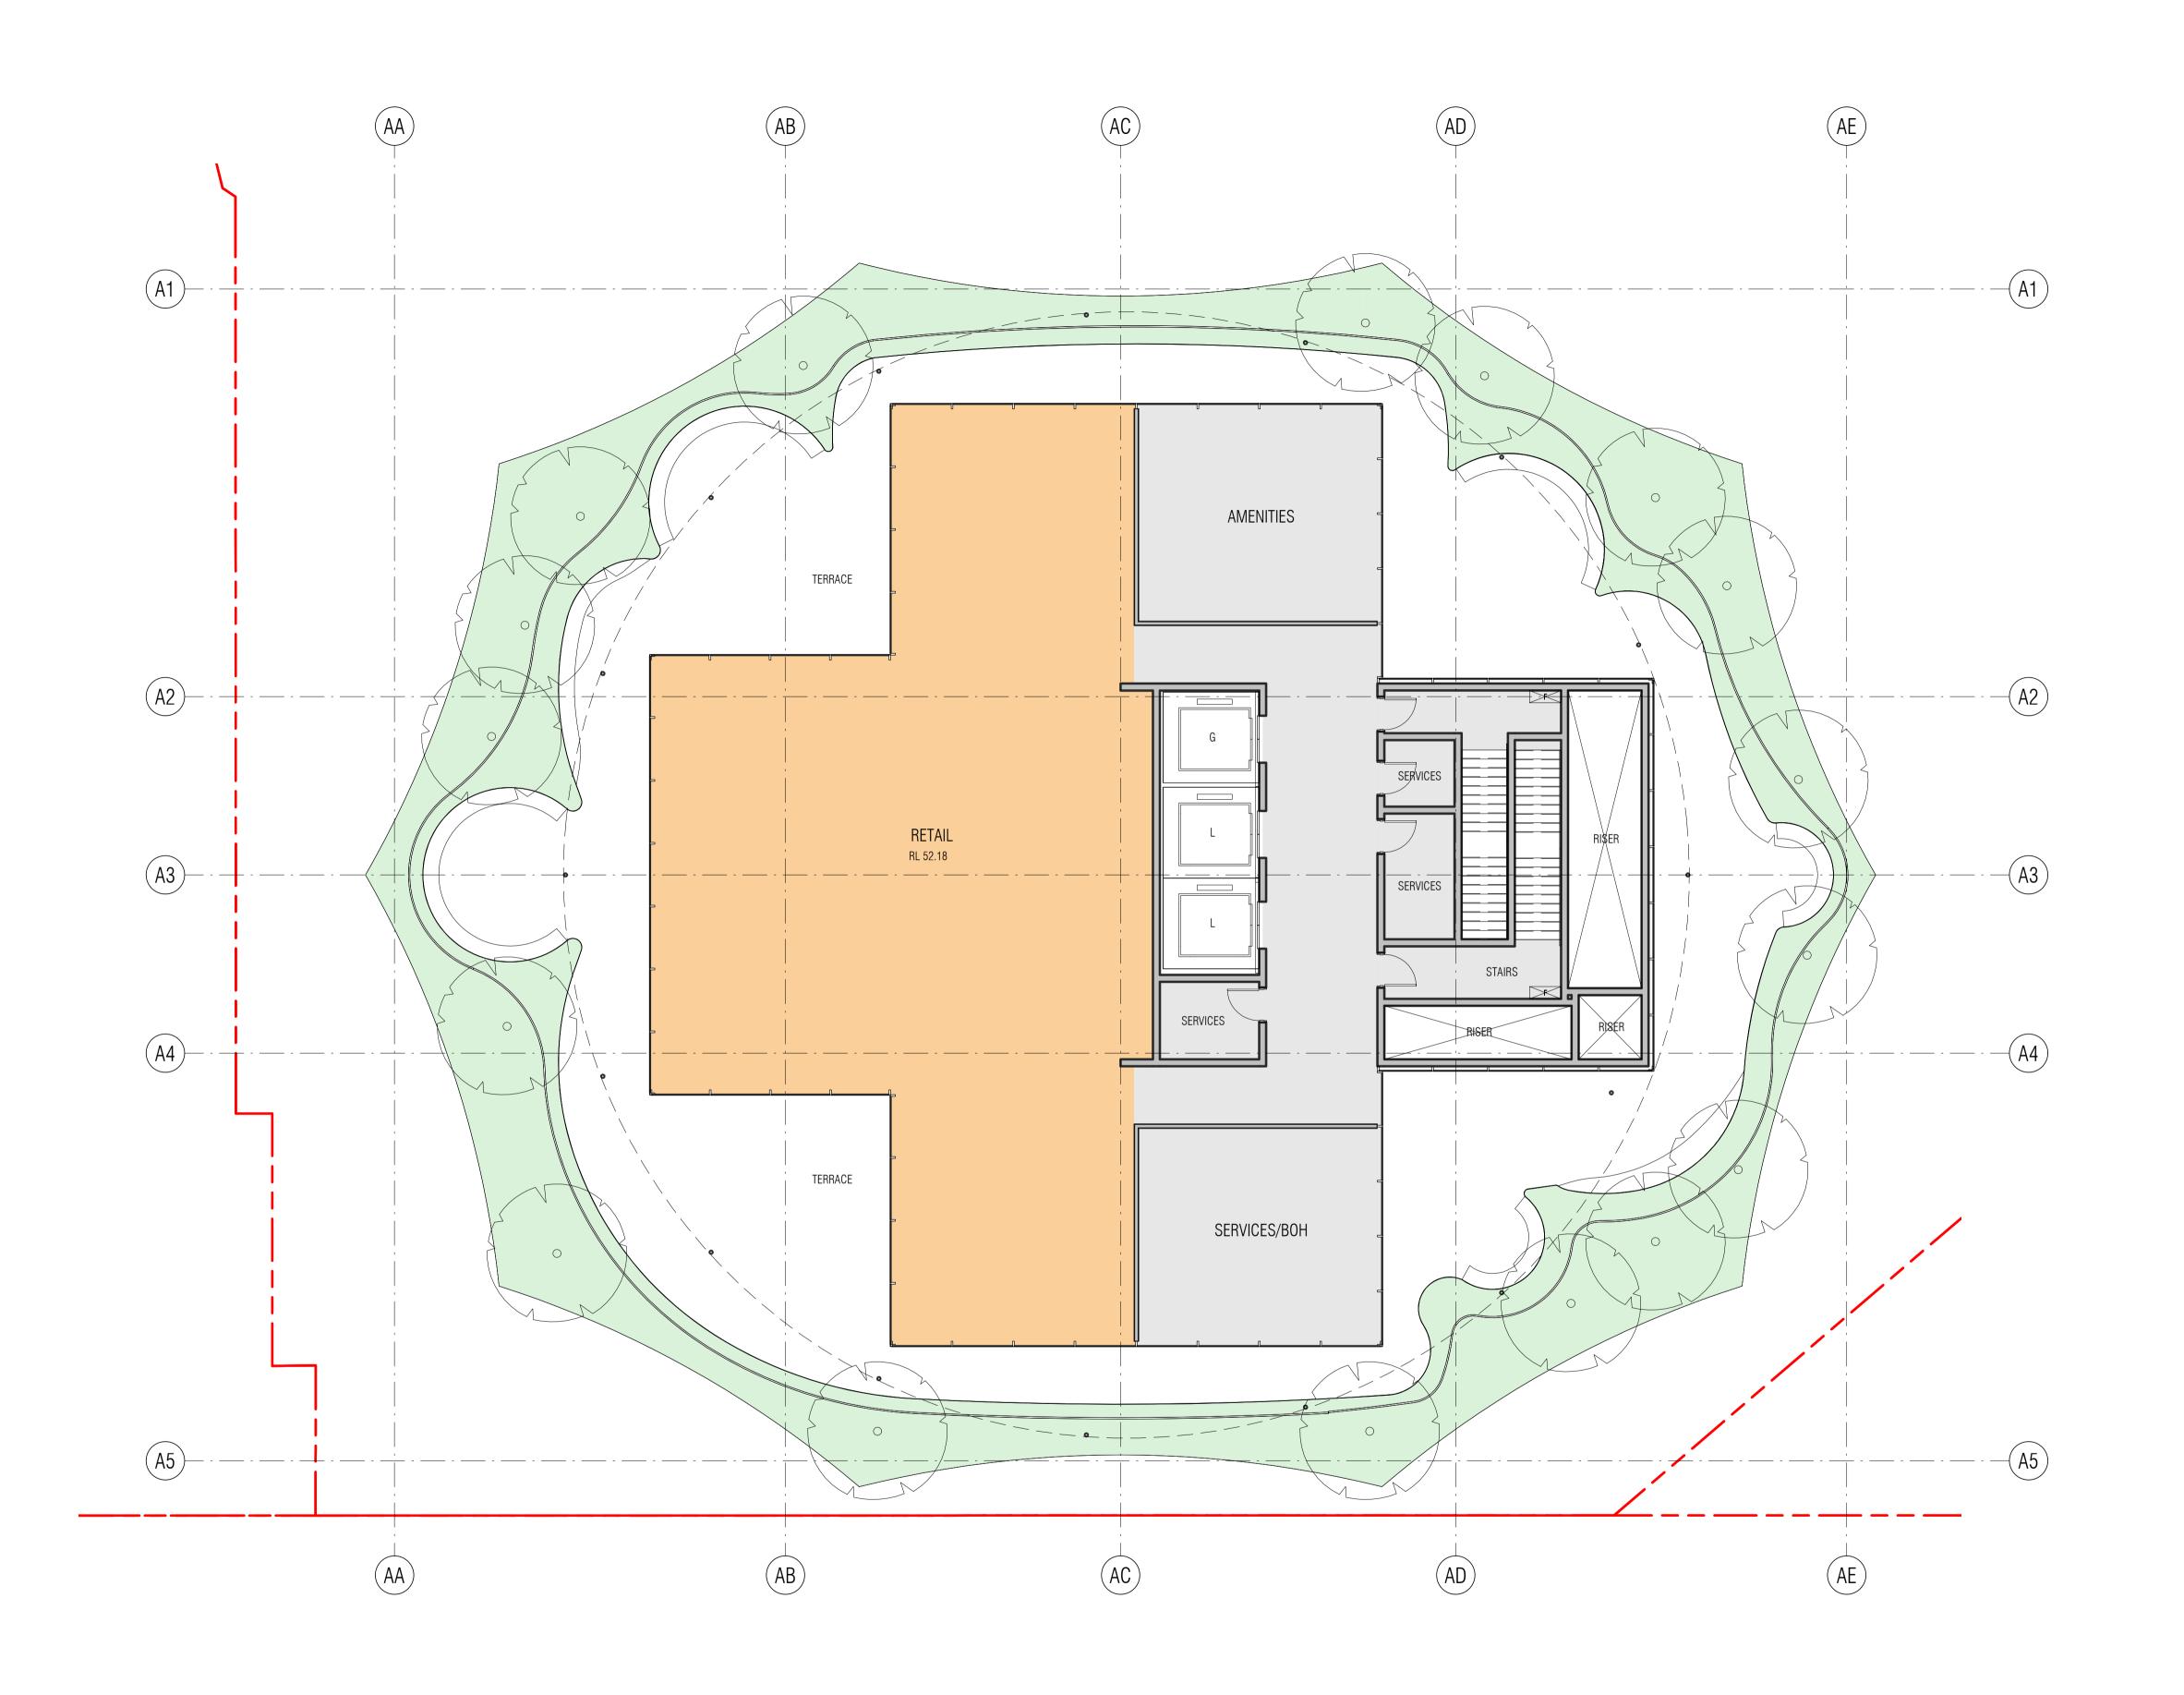

**Edition Office** 

273

Central Place Sydney IF THIS DRAWING IS STAMPED 'UNCONTROLLED COPY' THEN IT IS TO BE CONSIDERED A DRAWN DRAFT, SUBJECT TO REVISION WITHOUT NOTICE

NOTES THIS DRAWING IS COPYRIGHT AND SHALL REMAIN THE PROPERTY OF FENDER KATSALIDIS (AUST) PTY LTD + SKIDMORE, OWINGS & MERRILL PTY LTD CHECK AND VERIFY ALL DIMENSIONS ON SITE PRIOR TO COMMENCING WORK. DRAWING TO BE READ IN CONJUNCTION WITH ALL OTHER CONTRACT DOCUMENTS. DO NOT SCALE DRAWINGS. USE FIGURED DIMENSIONS ONLY. SEEK CLARIFICATION OF INCONSISTENCES / CONFLICTS.

PROJECT CENTRAL PLACE SYDNEY 14-30 LEE STREET, HAYMARKET SYDNEY NSW 2000

**ISSUE PURPOSE** 

CHECKED C.BAUDIN

JOB NO. 19172

SCALE 1 : 100@A1

DRAWING TITLE UPPER GROUND FLOOR PLAN