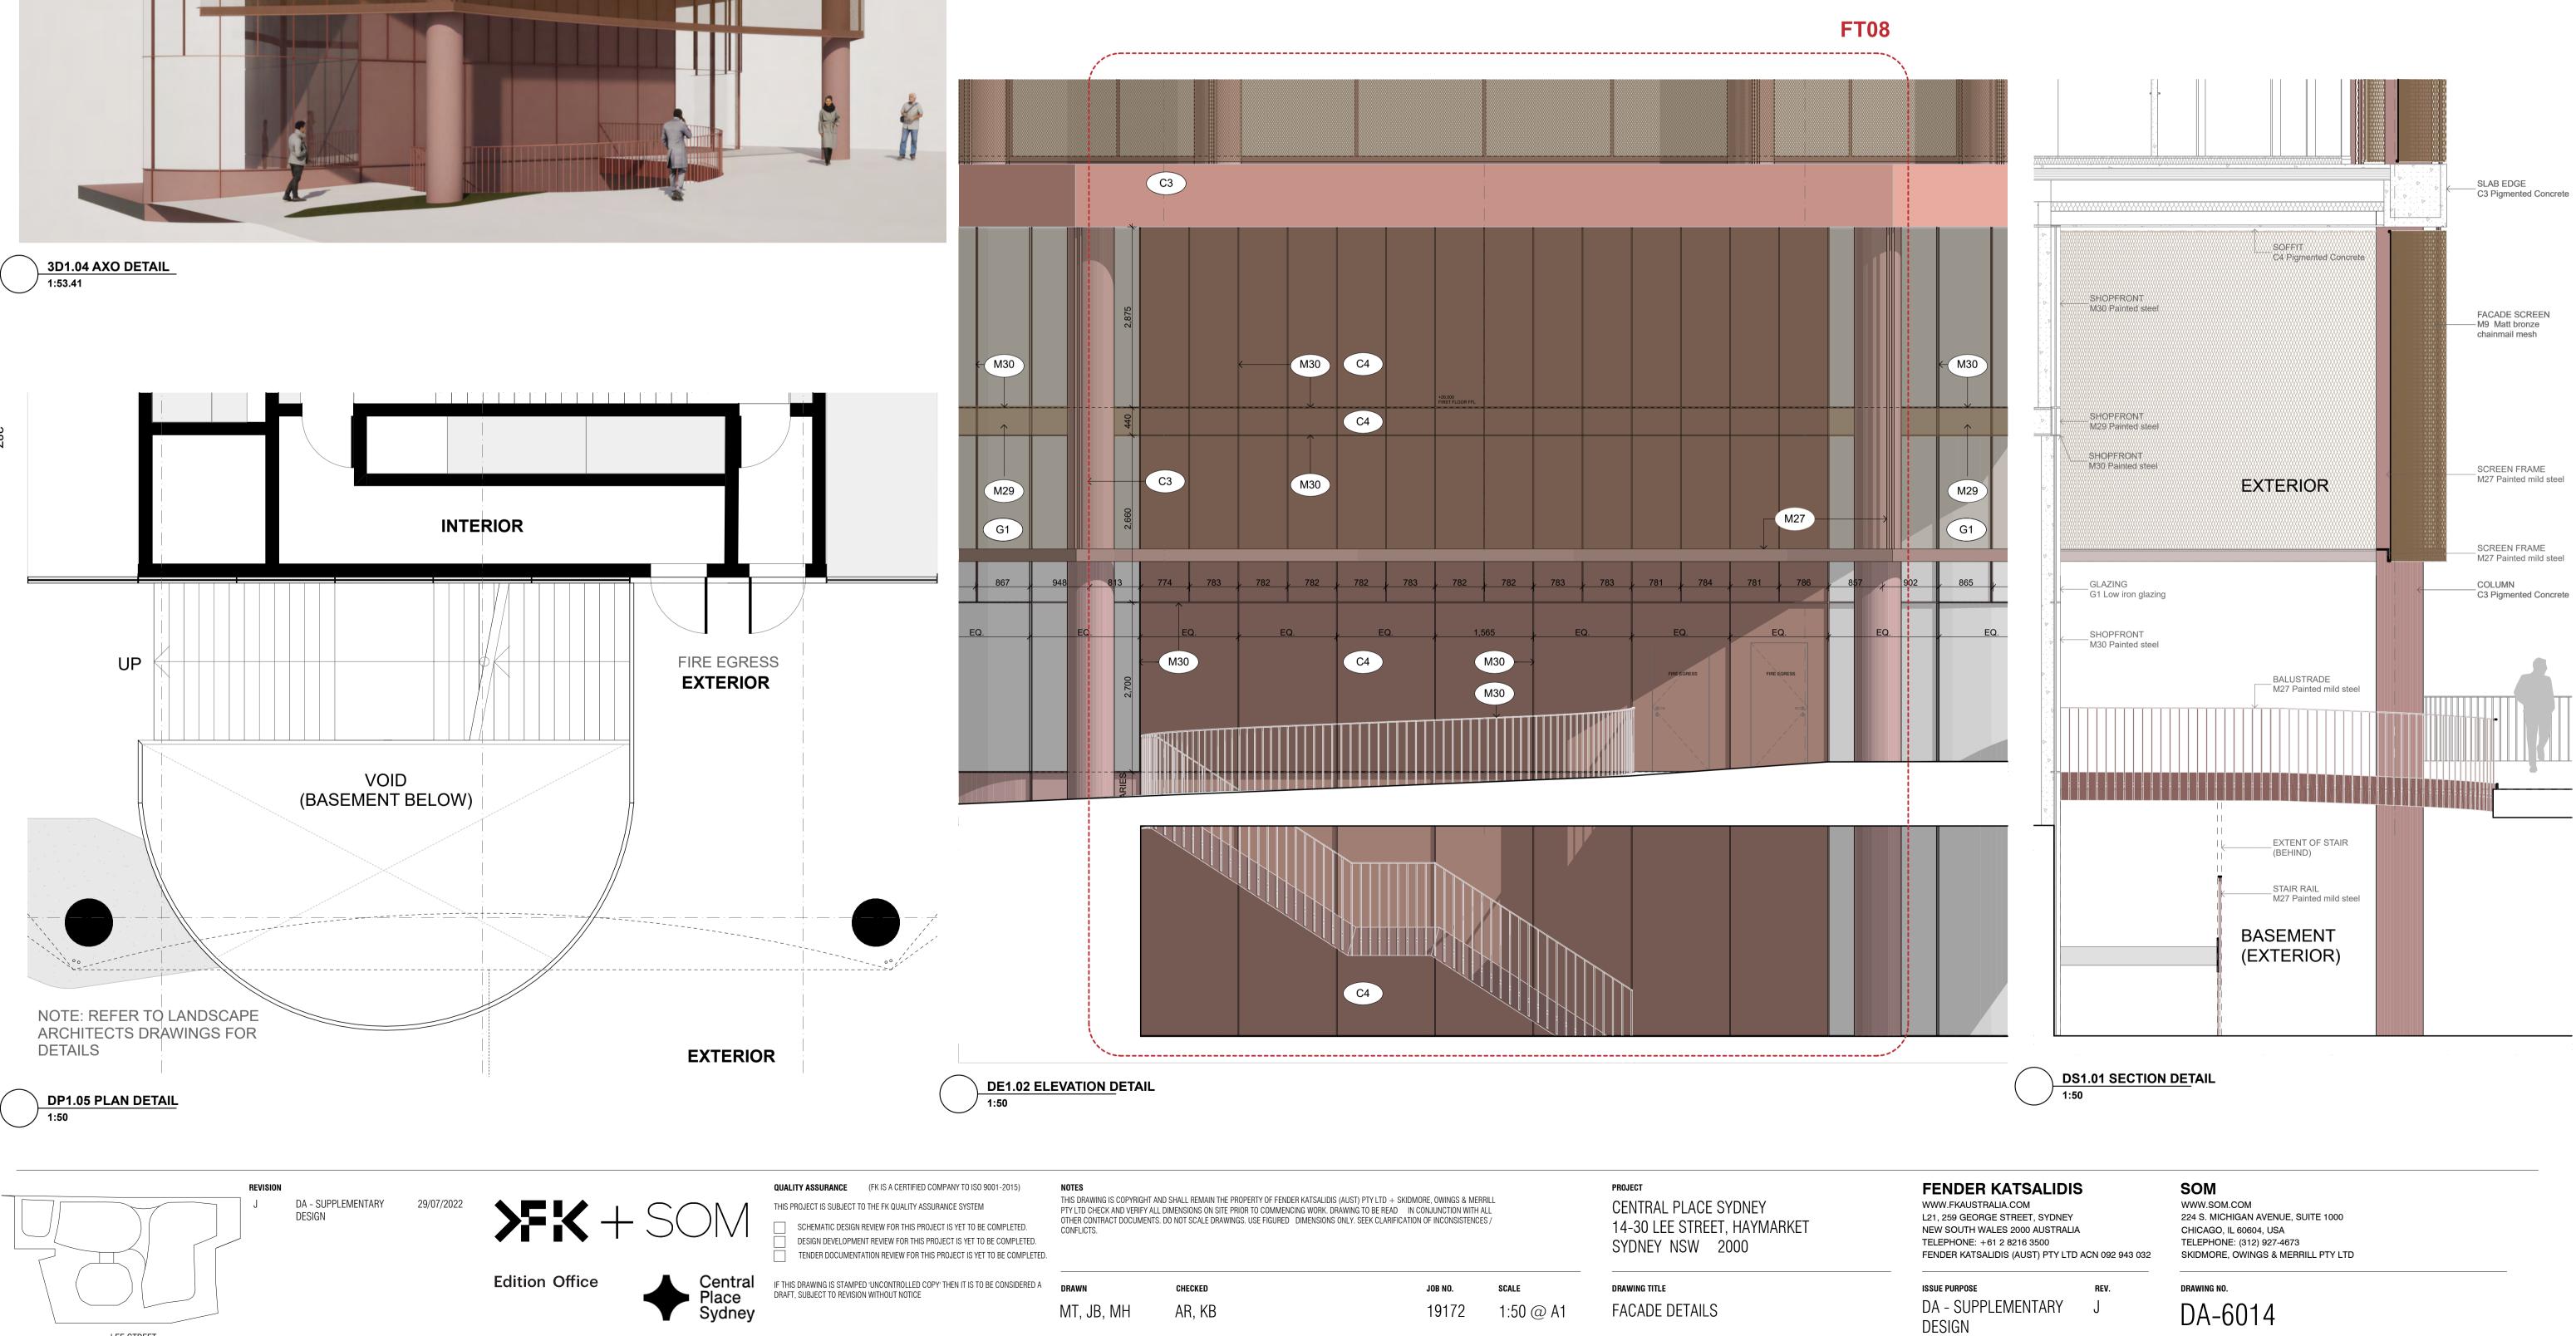

#### MATERIAL KEY:

C3: PIGMENTED CONCRETE

- C4: PIGMENTED VIROC PANEL COMPRESSED FC SHEET CONCRETE M9: BRONZE MATT 12MM RINGMAIL ALPHA MESH
- M26: POWDERCOATED WINDOW FRAMES TO MATCH PIGMENT CONCRETE M27: MILD STEEL SUBSTRATE FRAME PAINTED TO MATCH PIGMENT CONCRETE
- M28: PAINTED METAL CLADDING TO MATCH PIGMENT CONCRETE
- M29: GLAZING SPANDREL PANEL TO MATCH PIGMENT CONCRETE M30: PAINTED STEEL WINDOW FRAMES TO MATCH PIGMENT CONCRETE
- M31: STANDING SEAM ROOF CLADDING TO MATCH PIGMENT CONCRETE G1: LOW IRON, CLEAR VISION GLASS, LOW E DGU 60%
- **FT06** \_\_\_\_\_, SLAB EDGE C3 Pigmented Concrete CLT TIMBER LINING 3 PIGMENTED CONCRETE BEAM -OFFICE FACADE SCREEN M9 Matt bronze chainmail mesh CLEAT M27 Painted mild steel SCREEN FRAME M27 Painted mild steel CIT TIMBER LINING -EXTERIOR OFFICE GLAZING FRAME M26 Powdercoated window frames SLAB EDGE C3 Pigmented Concrete OFFICE 2 FACADE SCREEN M9 Matt bronze chainmail mesh CLEAT M27 Painted mild steel SCREEN FRAME M27 Painted mild steel CLT TIMBER LINING OFFICE GLAZING FRAME M26 Powdercoated window frames SLAB EDGE C3 Pigmented Concrete CLT TIMBER LINING-3 PIGMENTED CONCRETE BEAM-OFFICE

#### MATERIAL KEY:

**C3:** PIGMENTED CONCRETE C4: PIGMENTED VIROC PANEL COMPRESSED FC SHEET CONCRETE

- M9: BRONZE MATT 12MM RINGMAIL ALPHA MESH
- M26: POWDERCOATED WINDOW FRAMES TO MATCH PIGMENT CONCRETE M27: MILD STEEL SUBSTRATE FRAME PAINTED TO MATCH PIGMENT CONCRETE M28: PAINTED METAL CLADDING TO MATCH PIGMENT CONCRETE
- M29: GLAZING SPANDREL PANEL TO MATCH PIGMENT CONCRETE
- M30: PAINTED STEEL WINDOW FRAMES TO MATCH PIGMENT CONCRETE M31: STANDING SEAM ROOF CLADDING TO MATCH PIGMENT CONCRETE
- G1: LOW IRON, CLEAR VISION GLASS, LOW E DGU 60%