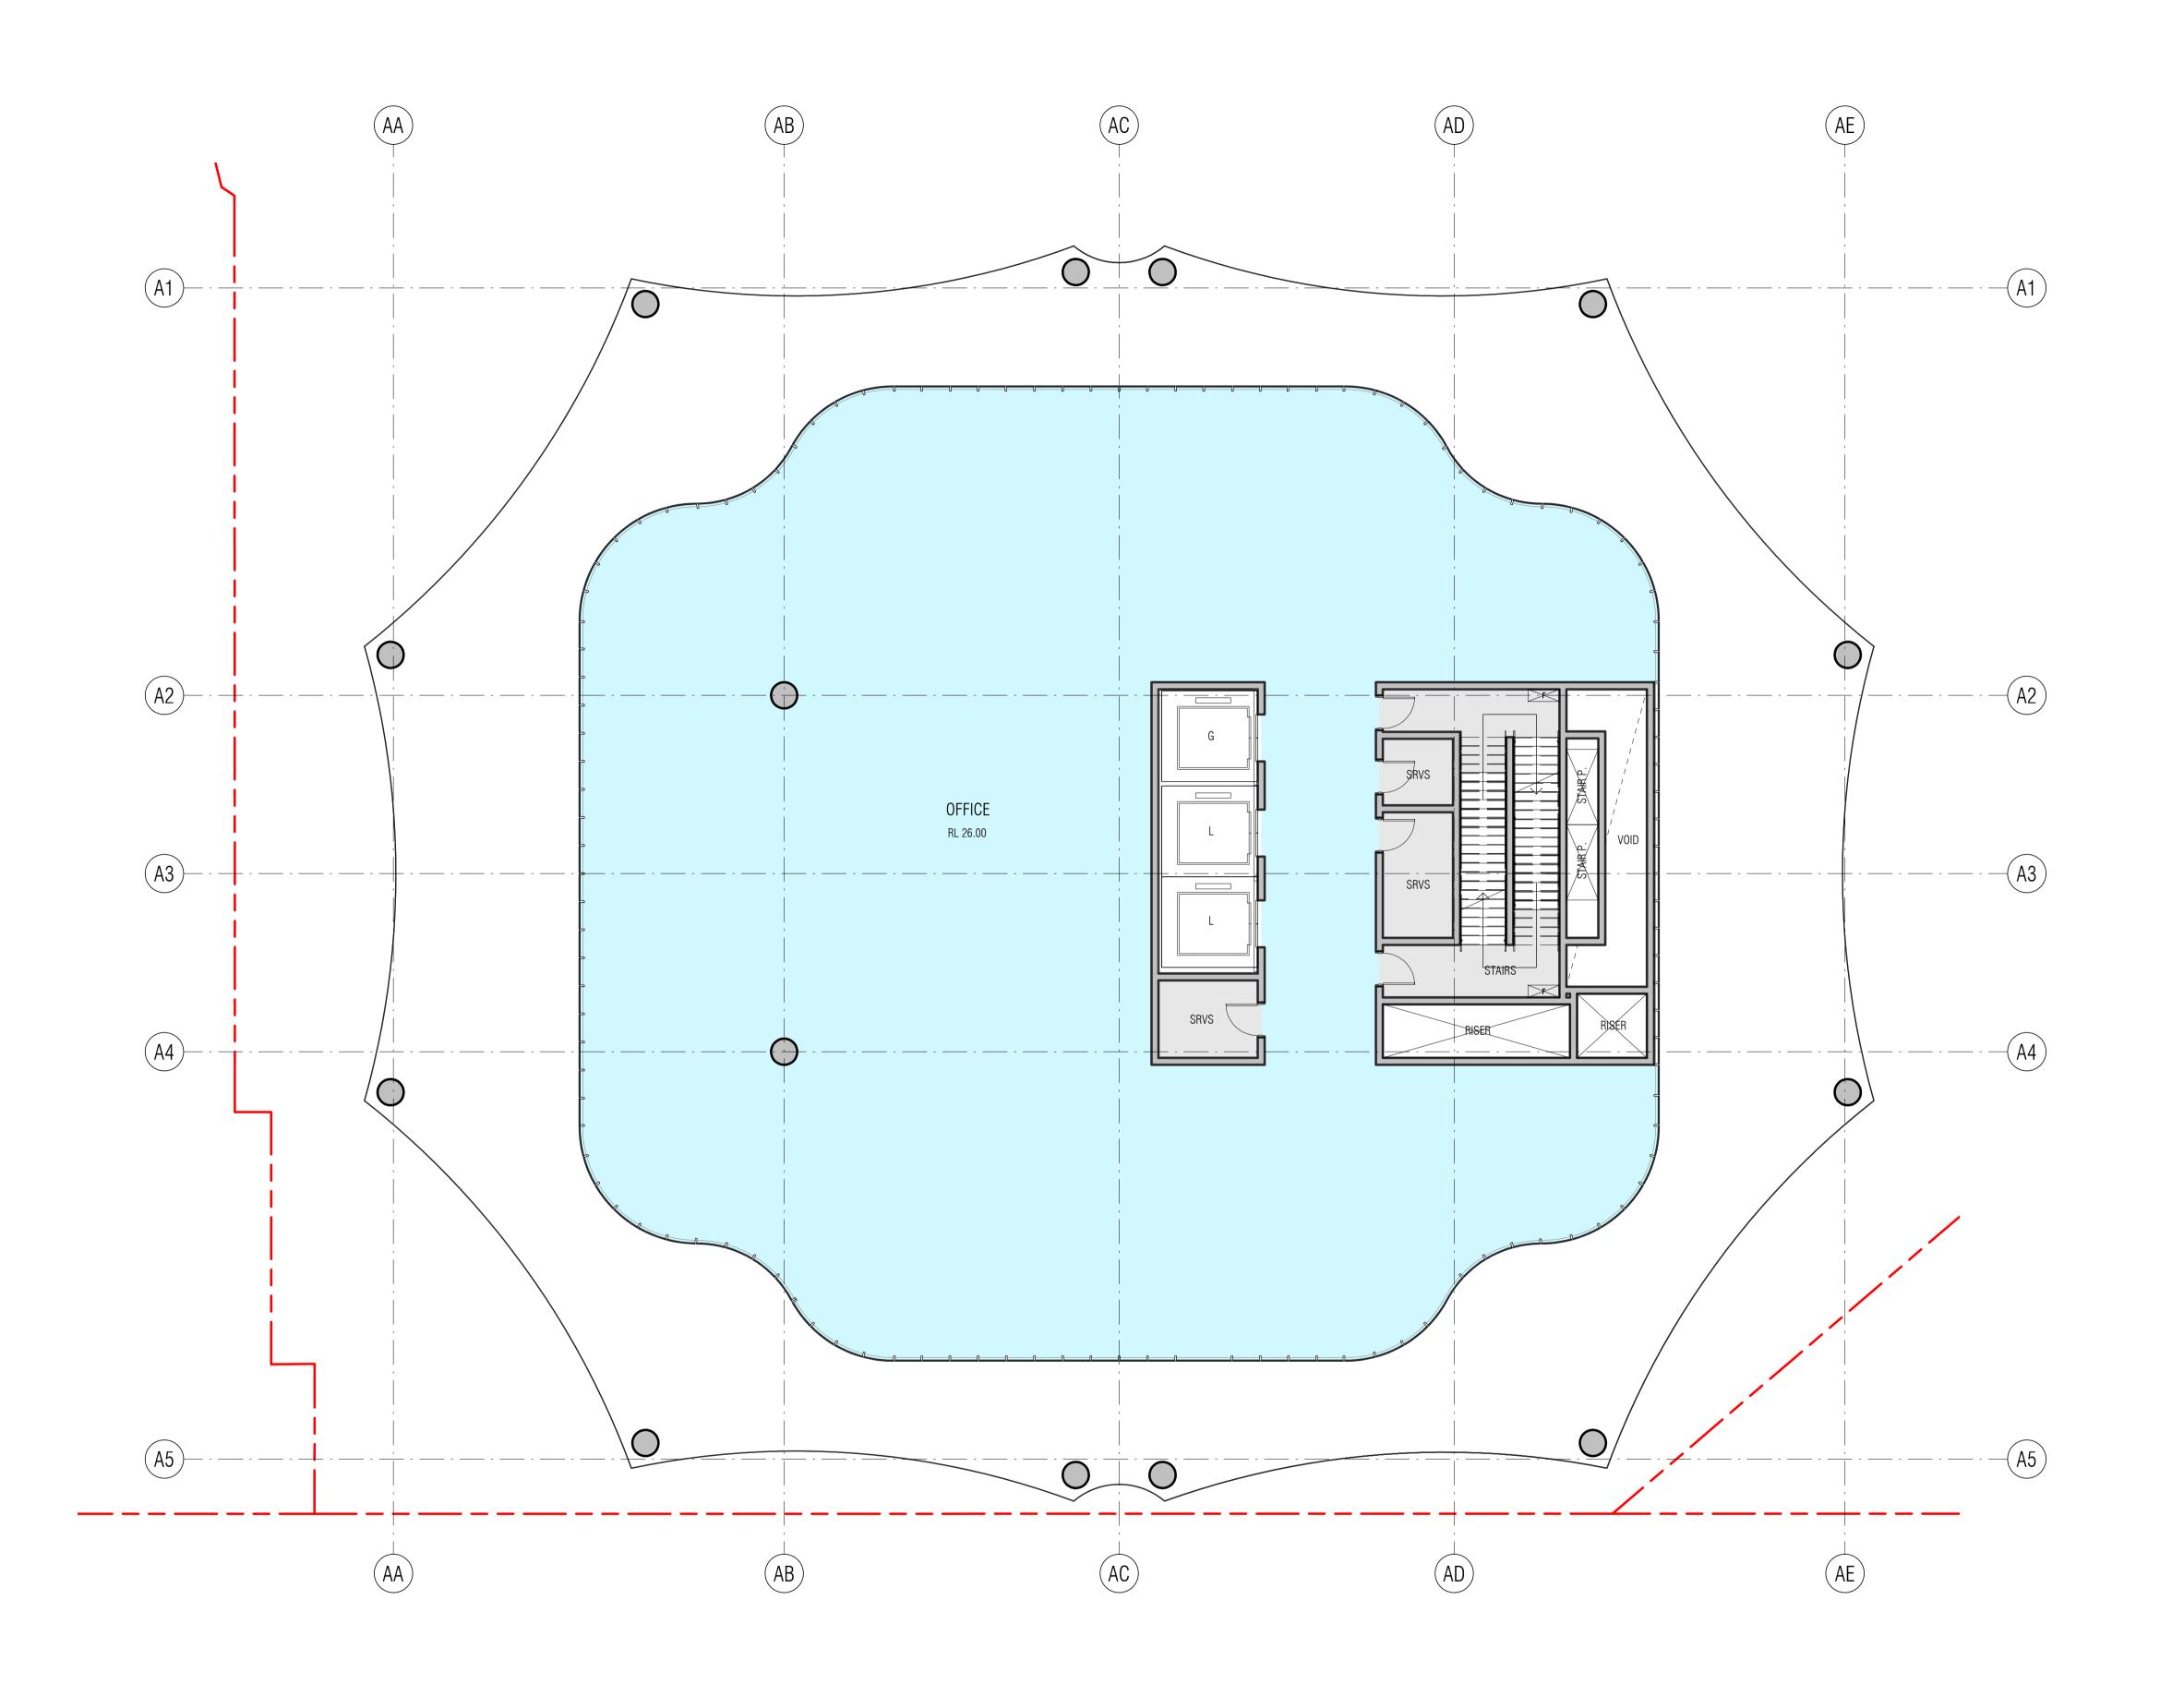

PROJECT CENTRAL PLACE SYDNEY 14-30 LEE STREET, HAYMARKET SYDNEY NSW 2000

ISSUE PURPOSE DA - SUPPLEMENTARY DESIGN

JJ

CHECKED C.BAUDIN

JOB NO. 19172

SCALE

1:100@A1

LEVEL 08 (MECH MEZZANINE) FLOOR PLAN

DRAWING TITLE