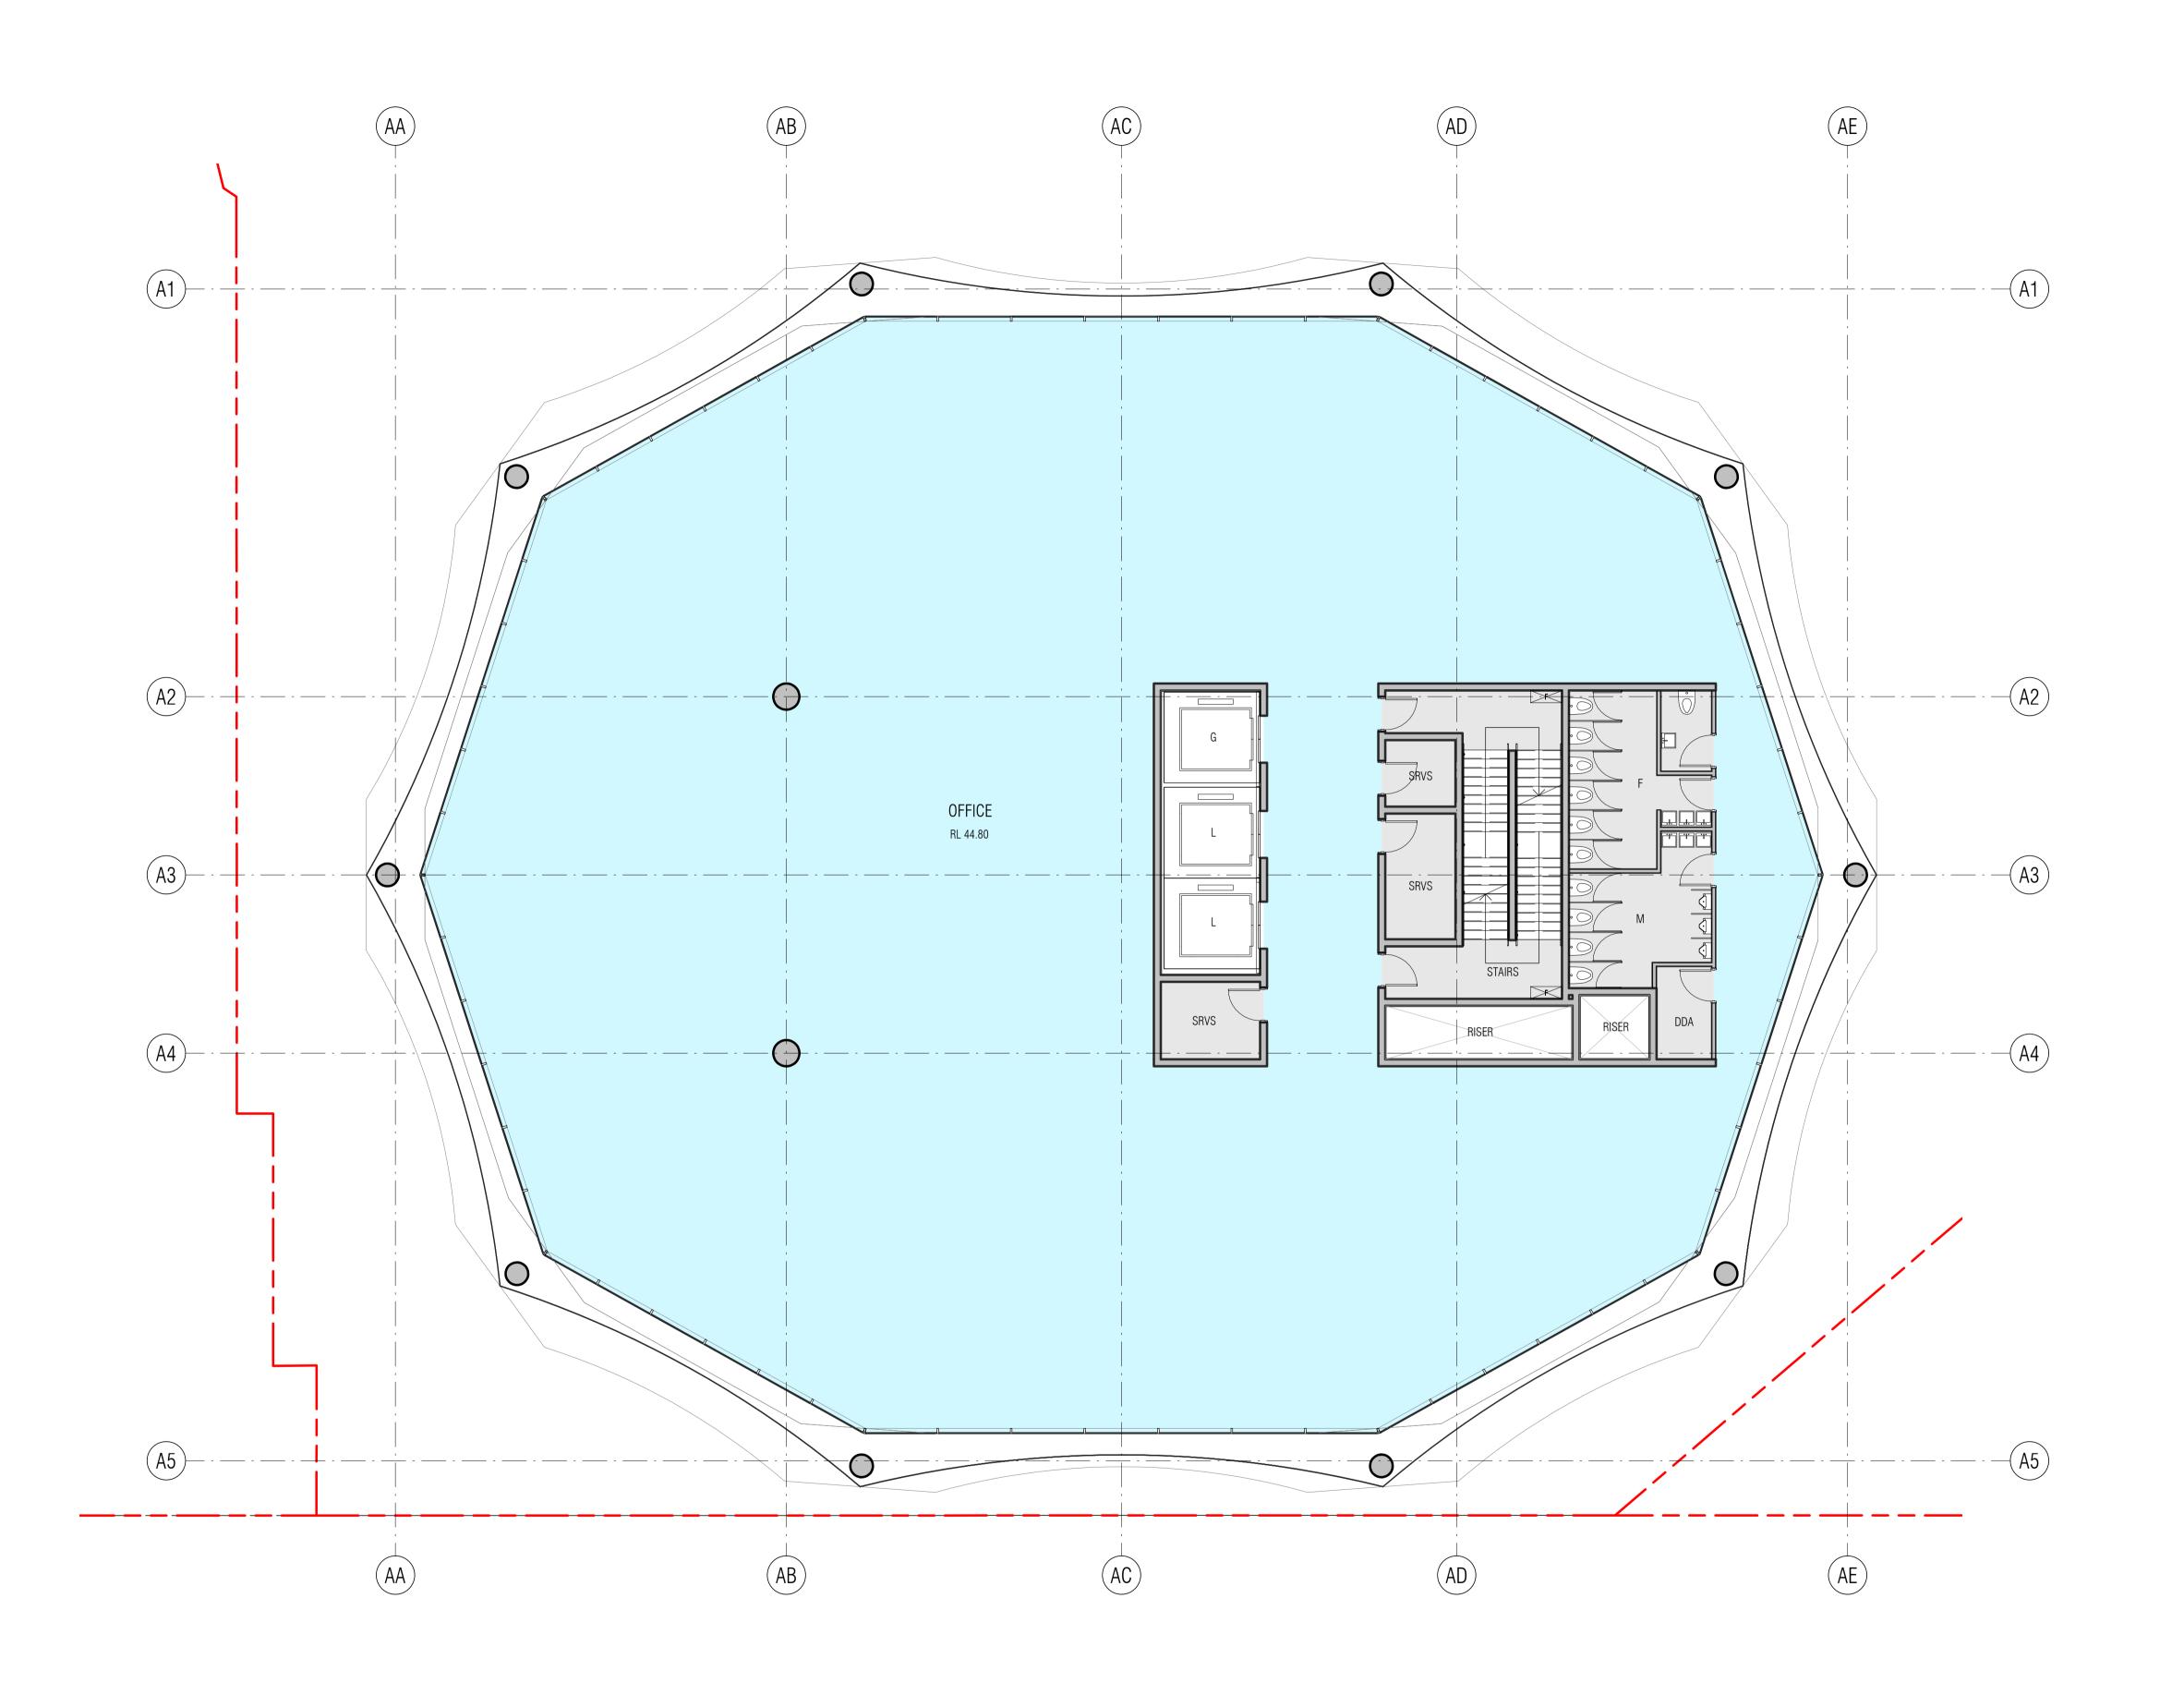

PROJECT CENTRAL PLACE SYDNEY 14-30 LEE STREET, HAYMARKET SYDNEY NSW 2000

**ISSUE PURPOSE** 

CHECKED C.BAUDIN

JOB NO. 19172

SCALE 1 : 100@A1

DRAWING TITLE UPPER GROUND FLOOR PLAN