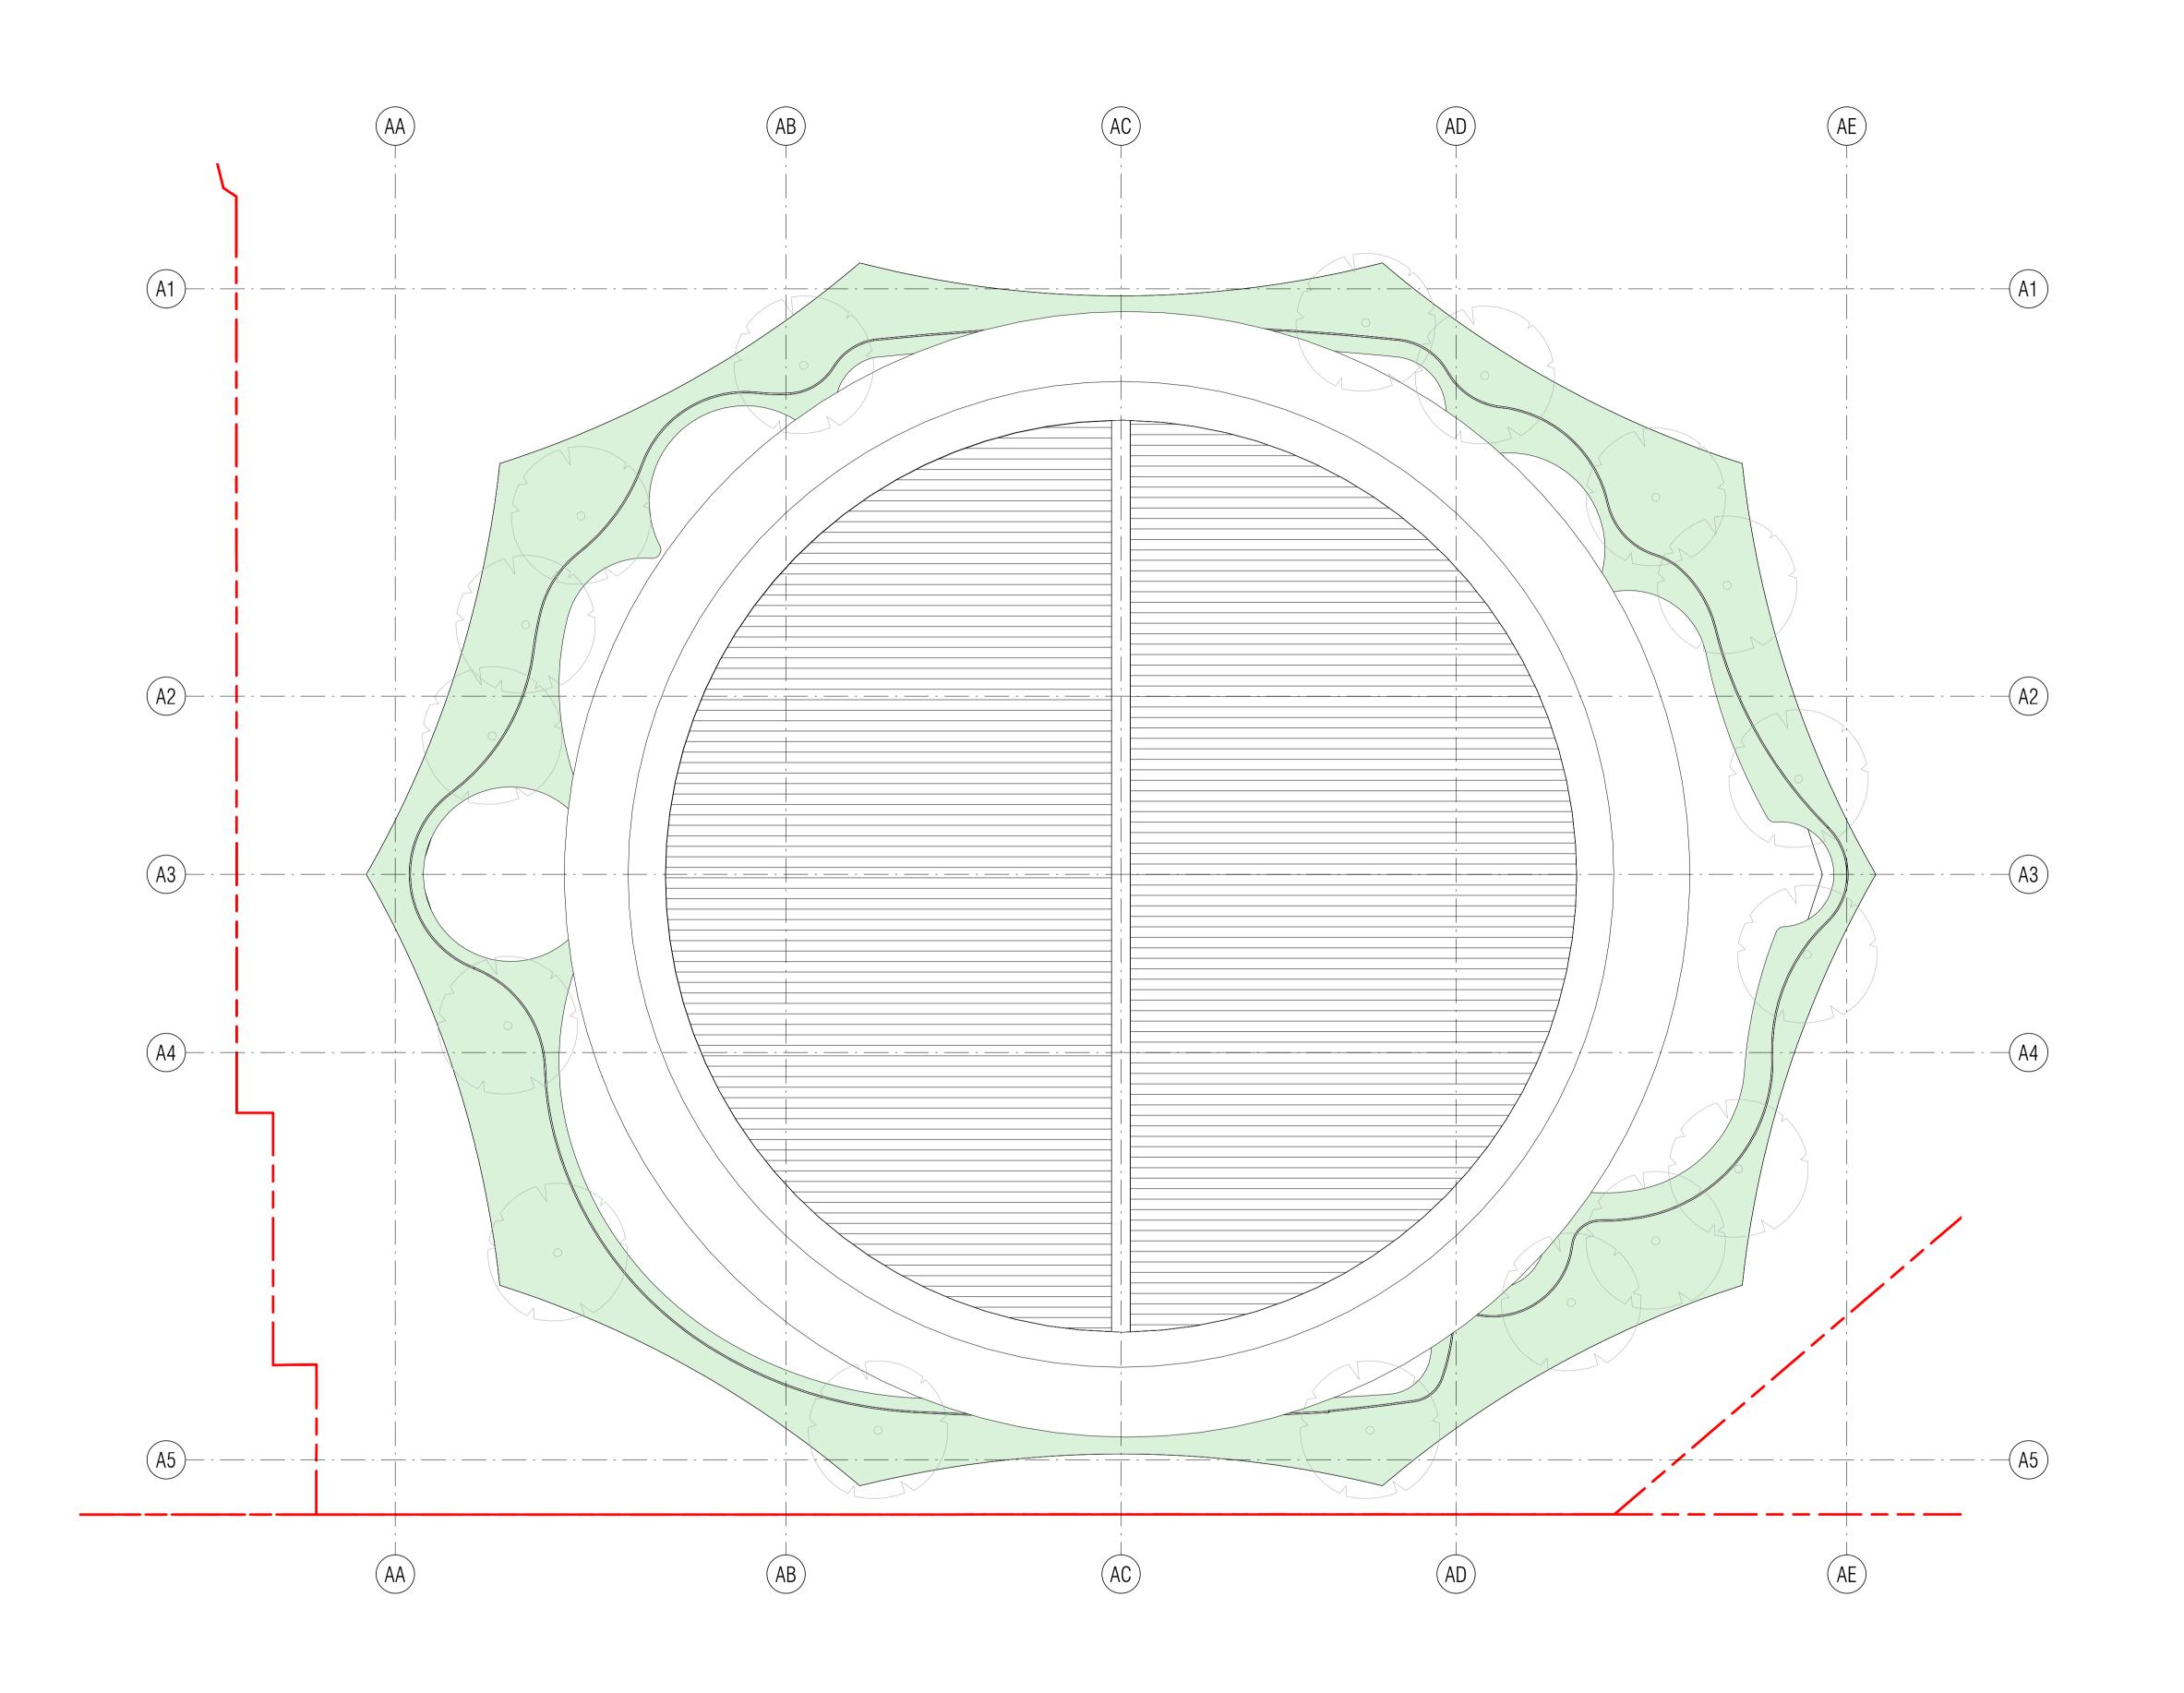

PROJECT CENTRAL PLACE SYDNEY 14-30 LEE STREET, HAYMARKET SYDNEY NSW 2000

**ISSUE PURPOSE** 

CHECKED C.BAUDIN

JOB NO. 19172

SCALE 1 : 100@A1

DRAWING TITLE UPPER GROUND FLOOR PLAN