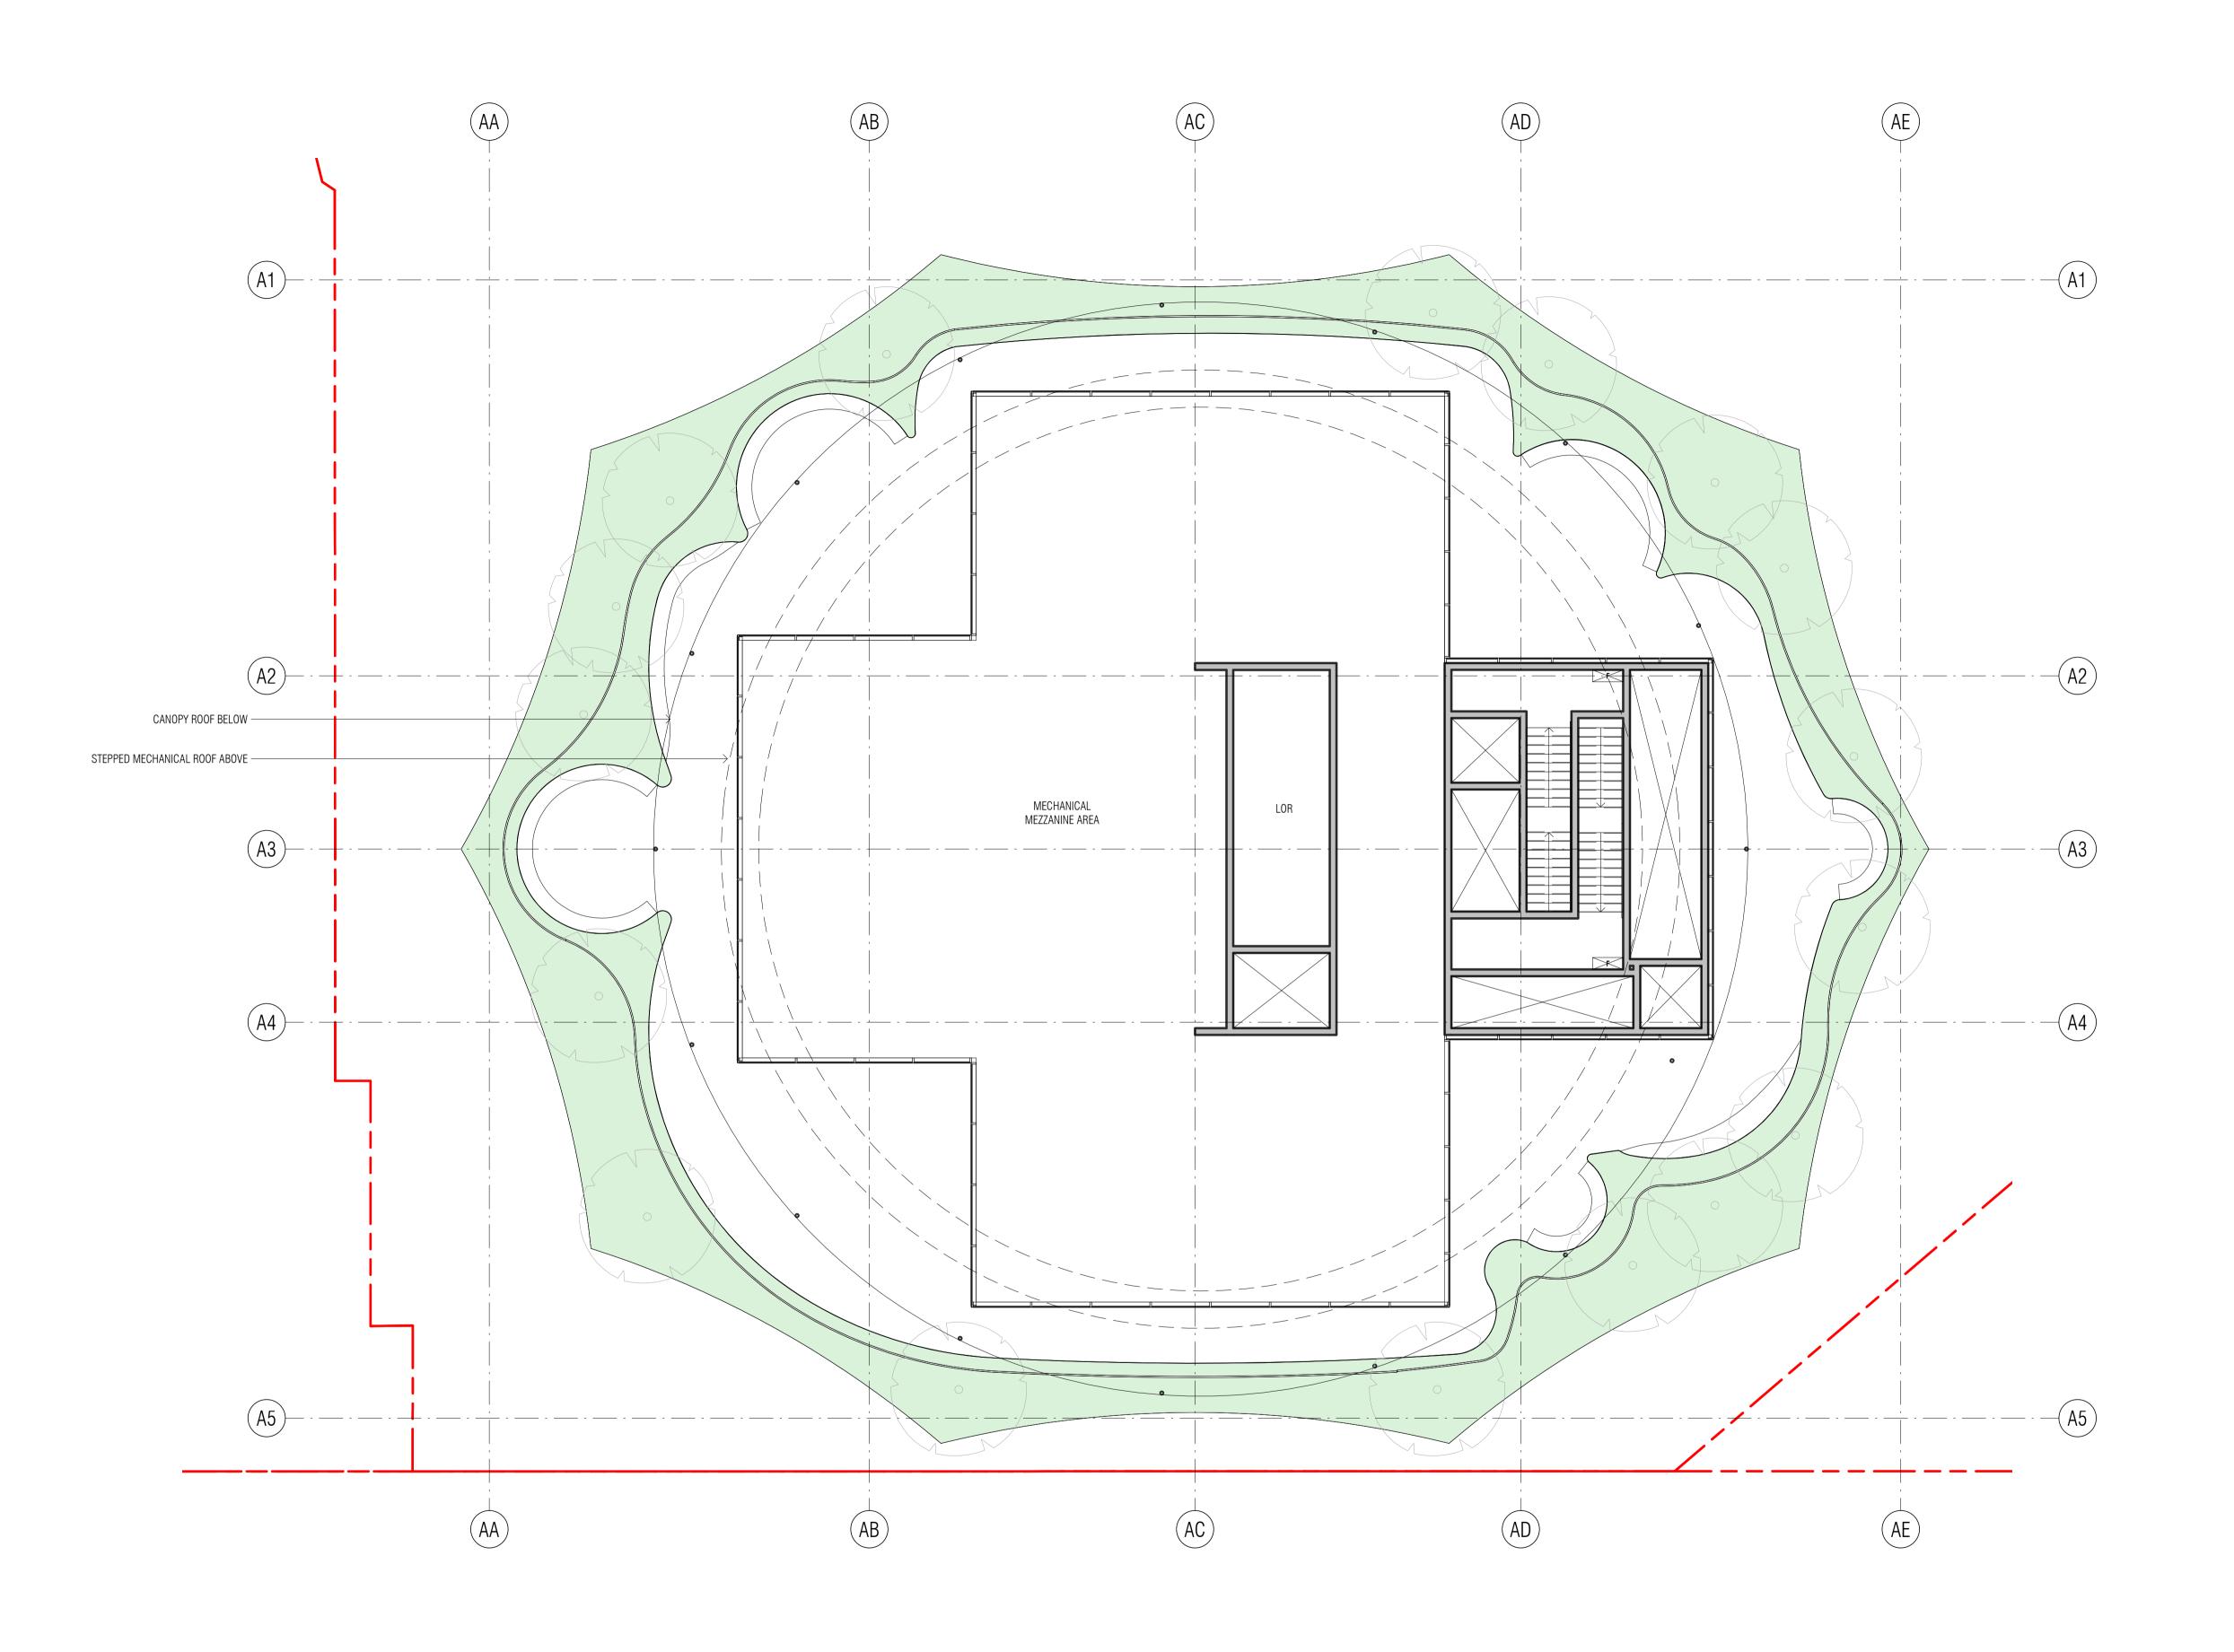

PROJECT CENTRAL PLACE SYDNEY 14-30 LEE STREET, HAYMARKET SYDNEY NSW 2000

ISSUE PURPOSE DA - SUPPLEMENTARY DESIGN

CHECKED C.BAUDIN JOB NO.

SCALE 19172 1 : 100@A1

DRAWING TITLE ROOF FLOOR PLAN