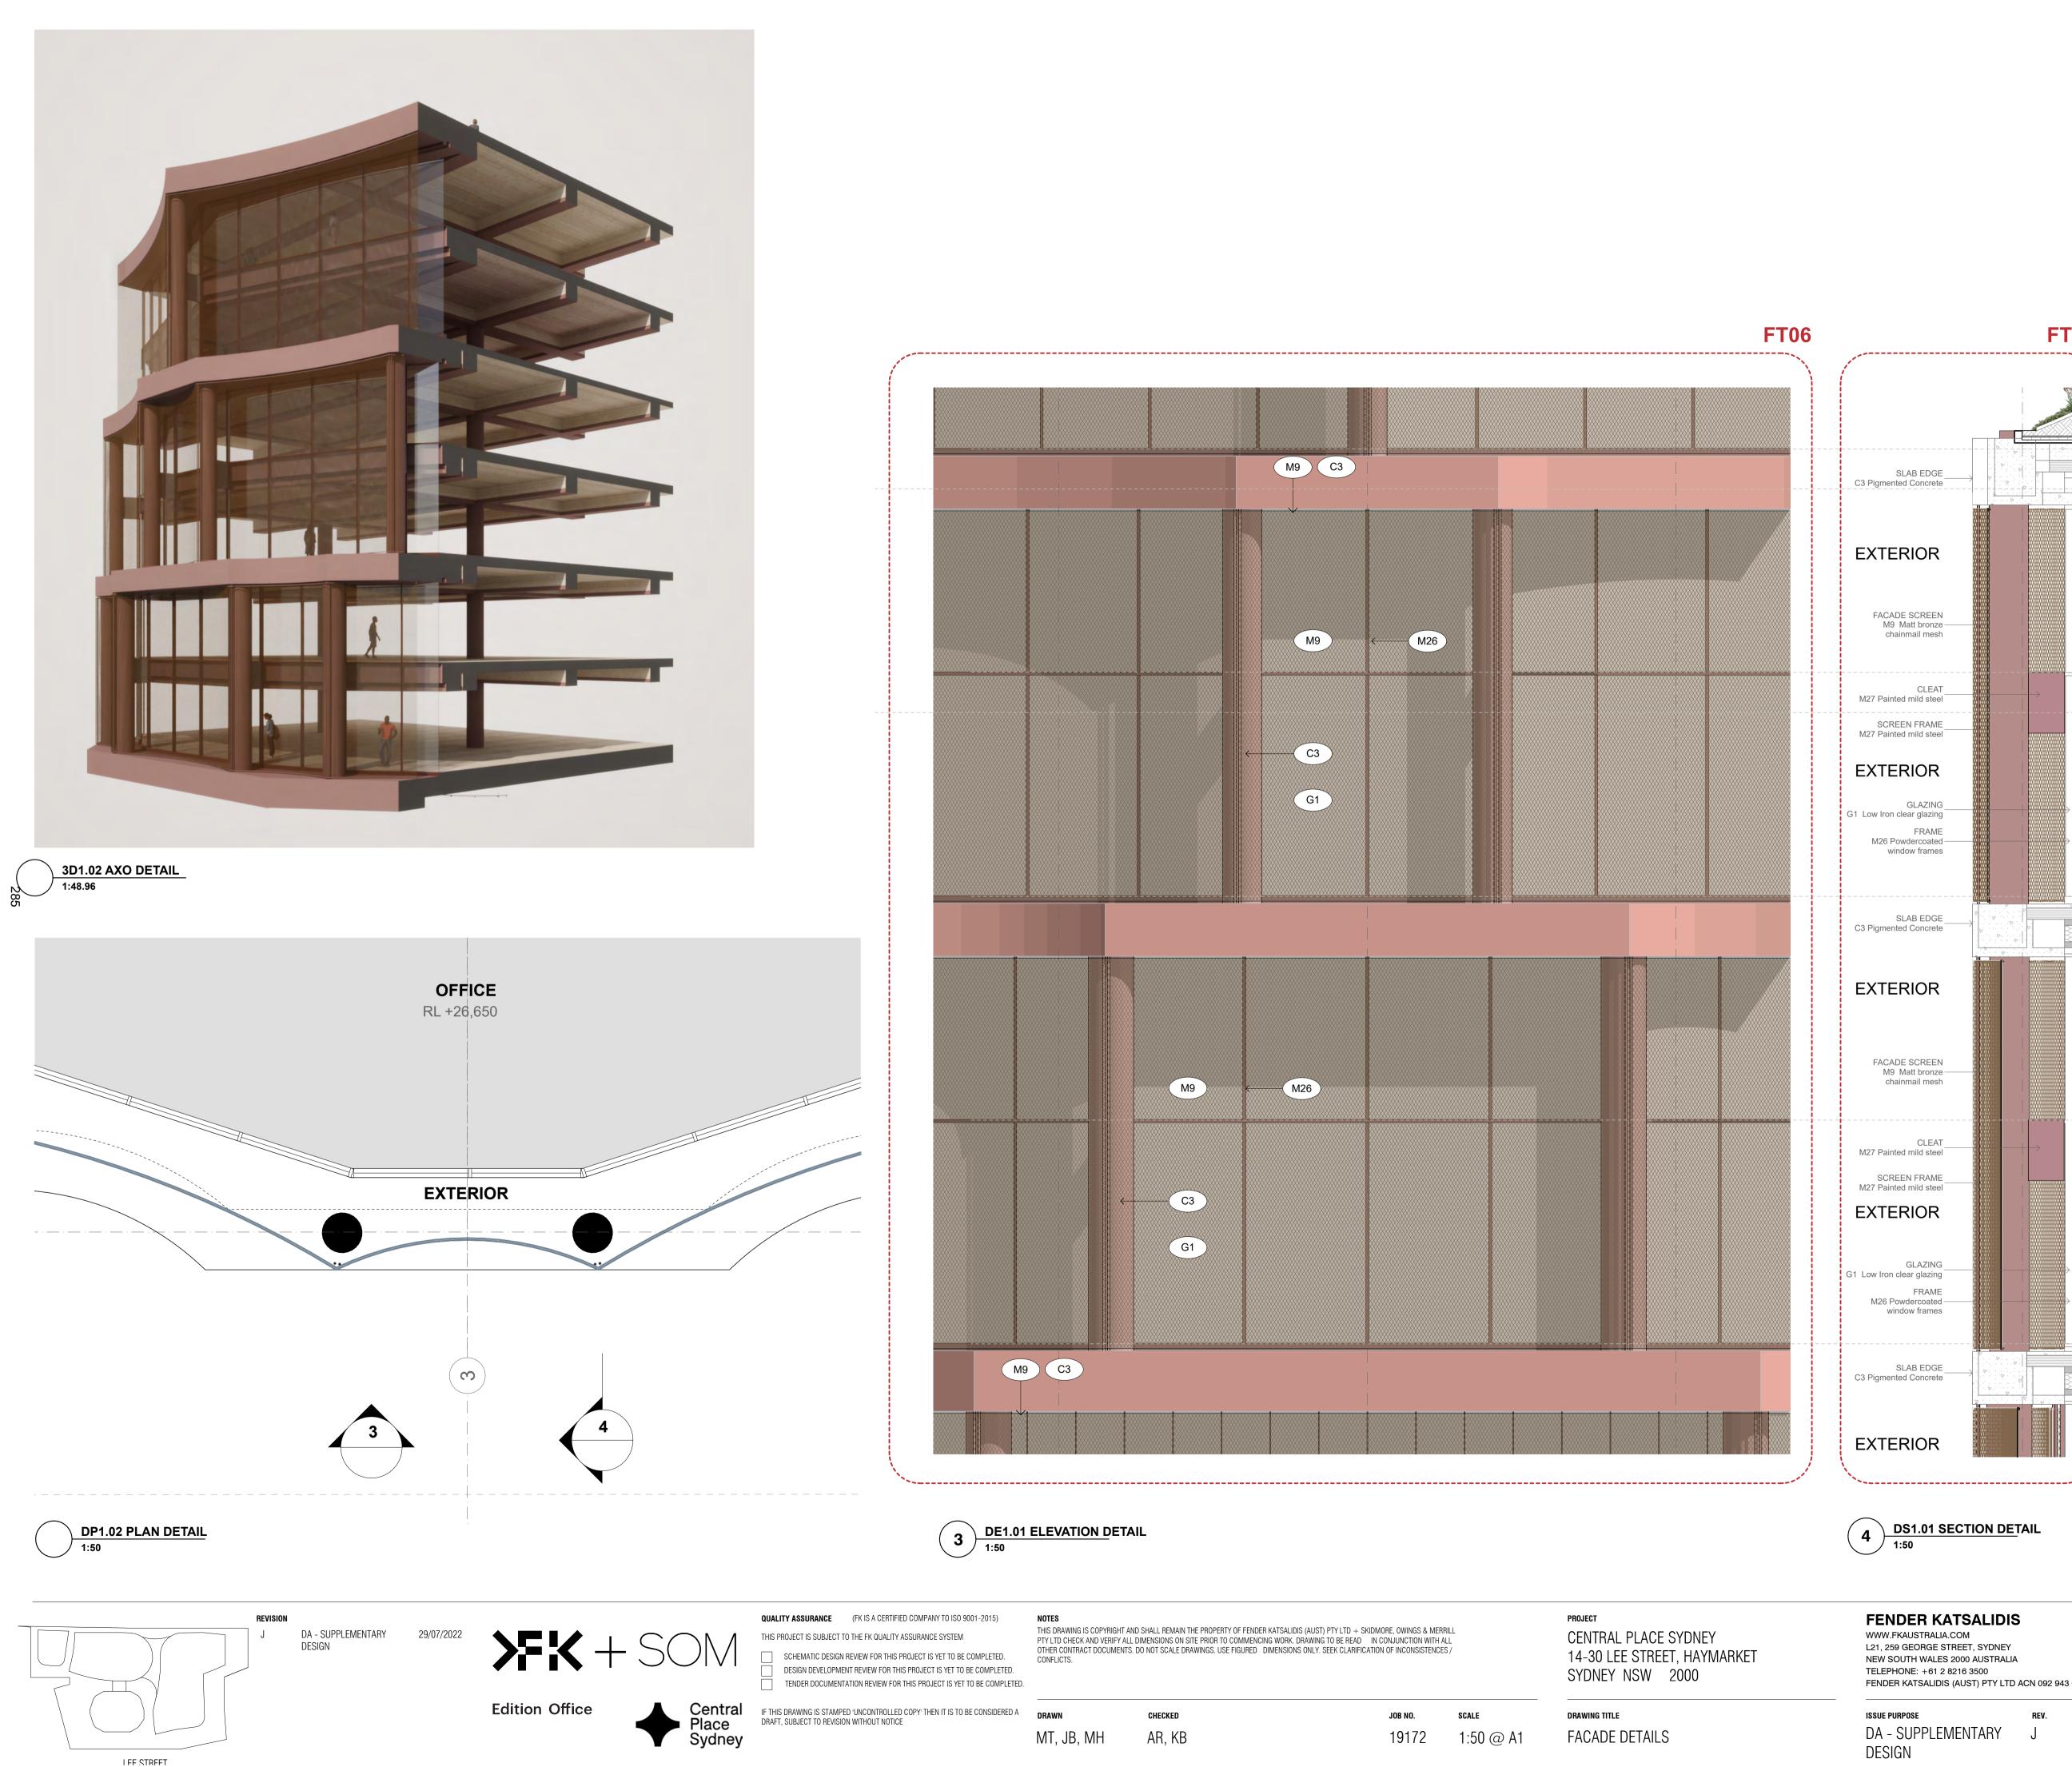

#### MATERIAL KEY:

**C3:** PIGMENTED CONCRETE

- C4: PIGMENTED VIROC PANEL COMPRESSED FC SHEET CONCRETE M9: BRONZE MATT 12MM RINGMAIL ALPHA MESH
- M26: POWDERCOATED WINDOW FRAMES TO MATCH PIGMENT CONCRETE M27: MILD STEEL SUBSTRATE FRAME PAINTED TO MATCH PIGMENT CONCRETE
- M28: PAINTED METAL CLADDING TO MATCH PIGMENT CONCRETE M29: GLAZING SPANDREL PANEL TO MATCH PIGMENT CONCRETE
- M30: PAINTED STEEL WINDOW FRAMES TO MATCH PIGMENT CONCRETE M31: STANDING SEAM ROOF CLADDING TO MATCH PIGMENT CONCRETE
- G1: LOW IRON, CLEAR VISION GLASS, LOW E DGU 60%

#### MATERIAL KEY:

C3: PIGMENTED CONCRETE

- C4: PIGMENTED VIROC PANEL COMPRESSED FC SHEET CONCRETE M9: BRONZE MATT 12MM RINGMAIL ALPHA MESH
- M26: POWDERCOATED WINDOW FRAMES TO MATCH PIGMENT CONCRETE M27: MILD STEEL SUBSTRATE FRAME PAINTED TO MATCH PIGMENT CONCRETE
- M28: PAINTED METAL CLADDING TO MATCH PIGMENT CONCRETE
- M29: GLAZING SPANDREL PANEL TO MATCH PIGMENT CONCRETE M30: PAINTED STEEL WINDOW FRAMES TO MATCH PIGMENT CONCRETE
- M31: STANDING SEAM ROOF CLADDING TO MATCH PIGMENT CONCRETE G1: LOW IRON, CLEAR VISION GLASS, LOW E DGU 60%
- **FT06** \_\_\_\_\_, SLAB EDGE C3 Pigmented Concrete CLT TIMBER LINING 3 PIGMENTED CONCRETE BEAM -OFFICE FACADE SCREEN M9 Matt bronze chainmail mesh CLEAT M27 Painted mild steel SCREEN FRAME M27 Painted mild steel CIT TIMBER LINING -EXTERIOR OFFICE GLAZING FRAME M26 Powdercoated window frames SLAB EDGE C3 Pigmented Concrete OFFICE 2 FACADE SCREEN M9 Matt bronze chainmail mesh CLEAT M27 Painted mild steel SCREEN FRAME M27 Painted mild steel CLT TIMBER LINING OFFICE GLAZING FRAME M26 Powdercoated window frames SLAB EDGE C3 Pigmented Concrete CLT TIMBER LINING-3 PIGMENTED CONCRETE BEAM-OFFICE

#### MATERIAL KEY:

**C3:** PIGMENTED CONCRETE C4: PIGMENTED VIROC PANEL COMPRESSED FC SHEET CONCRETE

- M9: BRONZE MATT 12MM RINGMAIL ALPHA MESH
- M26: POWDERCOATED WINDOW FRAMES TO MATCH PIGMENT CONCRETE M27: MILD STEEL SUBSTRATE FRAME PAINTED TO MATCH PIGMENT CONCRETE M28: PAINTED METAL CLADDING TO MATCH PIGMENT CONCRETE
- M29: GLAZING SPANDREL PANEL TO MATCH PIGMENT CONCRETE
- M30: PAINTED STEEL WINDOW FRAMES TO MATCH PIGMENT CONCRETE M31: STANDING SEAM ROOF CLADDING TO MATCH PIGMENT CONCRETE
- G1: LOW IRON, CLEAR VISION GLASS, LOW E DGU 60%