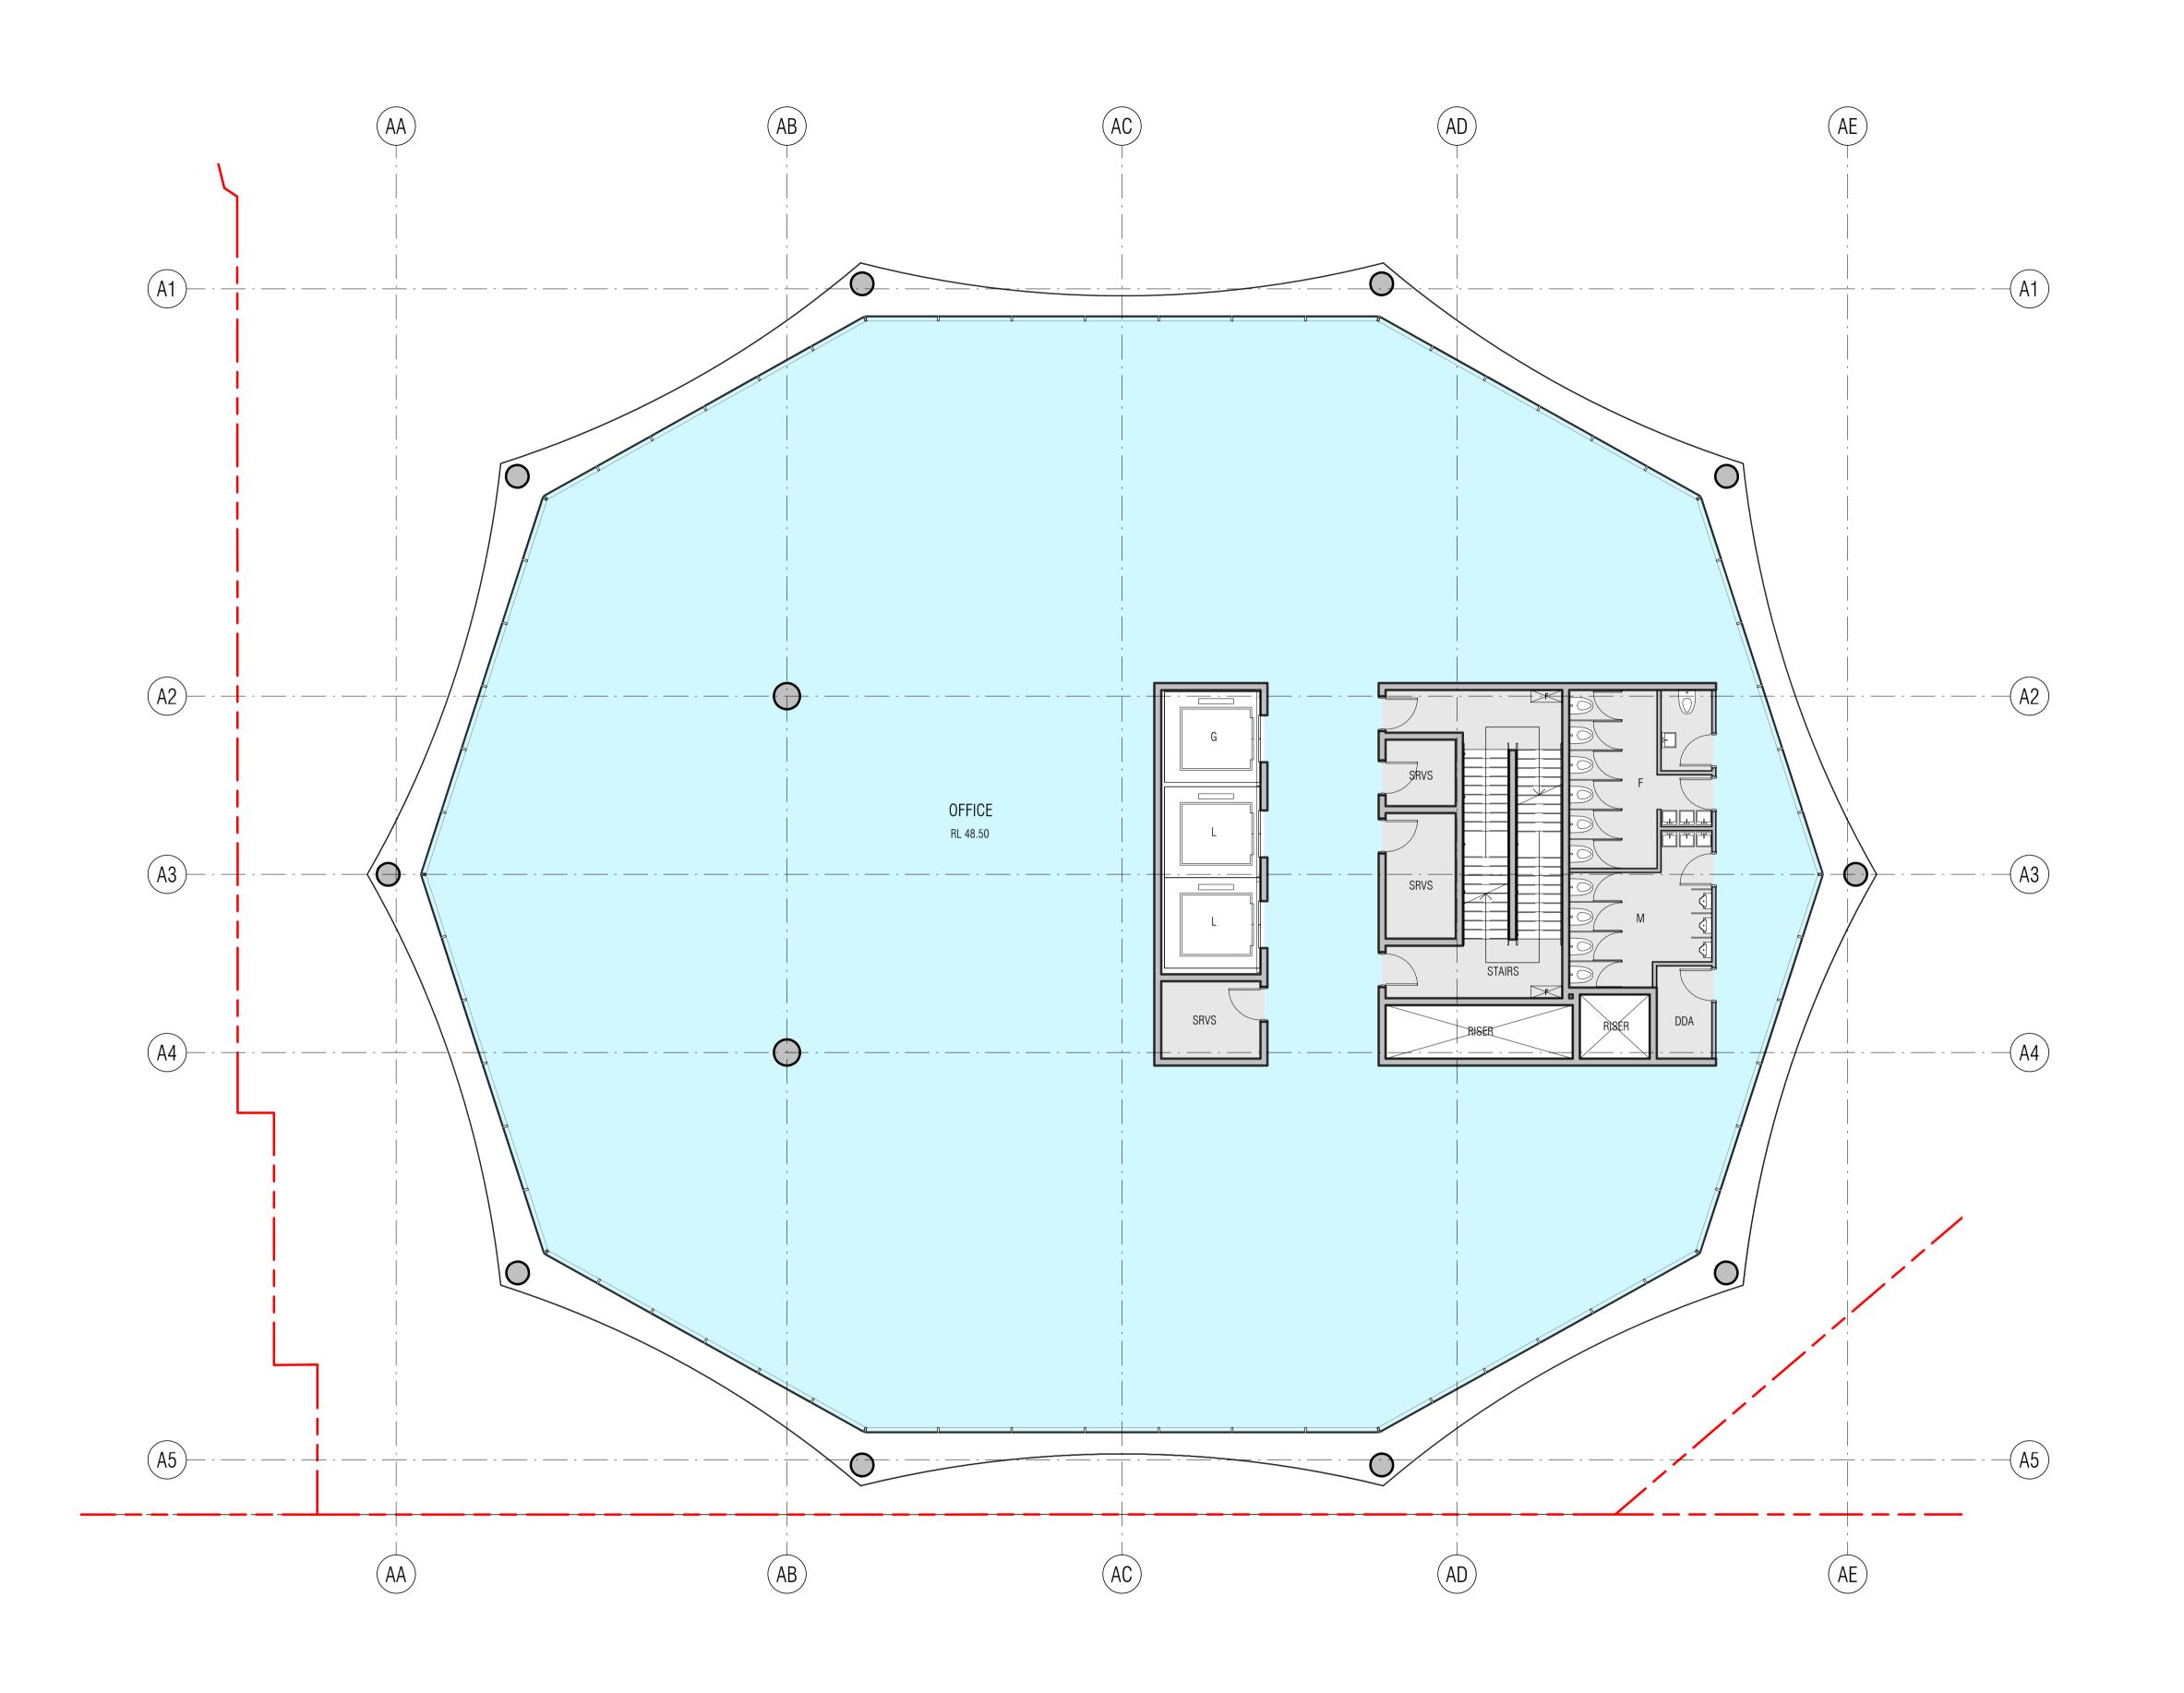

PROJECT CENTRAL PLACE SYDNEY 14-30 LEE STREET, HAYMARKET SYDNEY NSW 2000

**ISSUE PURPOSE** 

CHECKED C.BAUDIN

JOB NO. 19172

SCALE 1 : 100@A1

DRAWING TITLE UPPER GROUND FLOOR PLAN