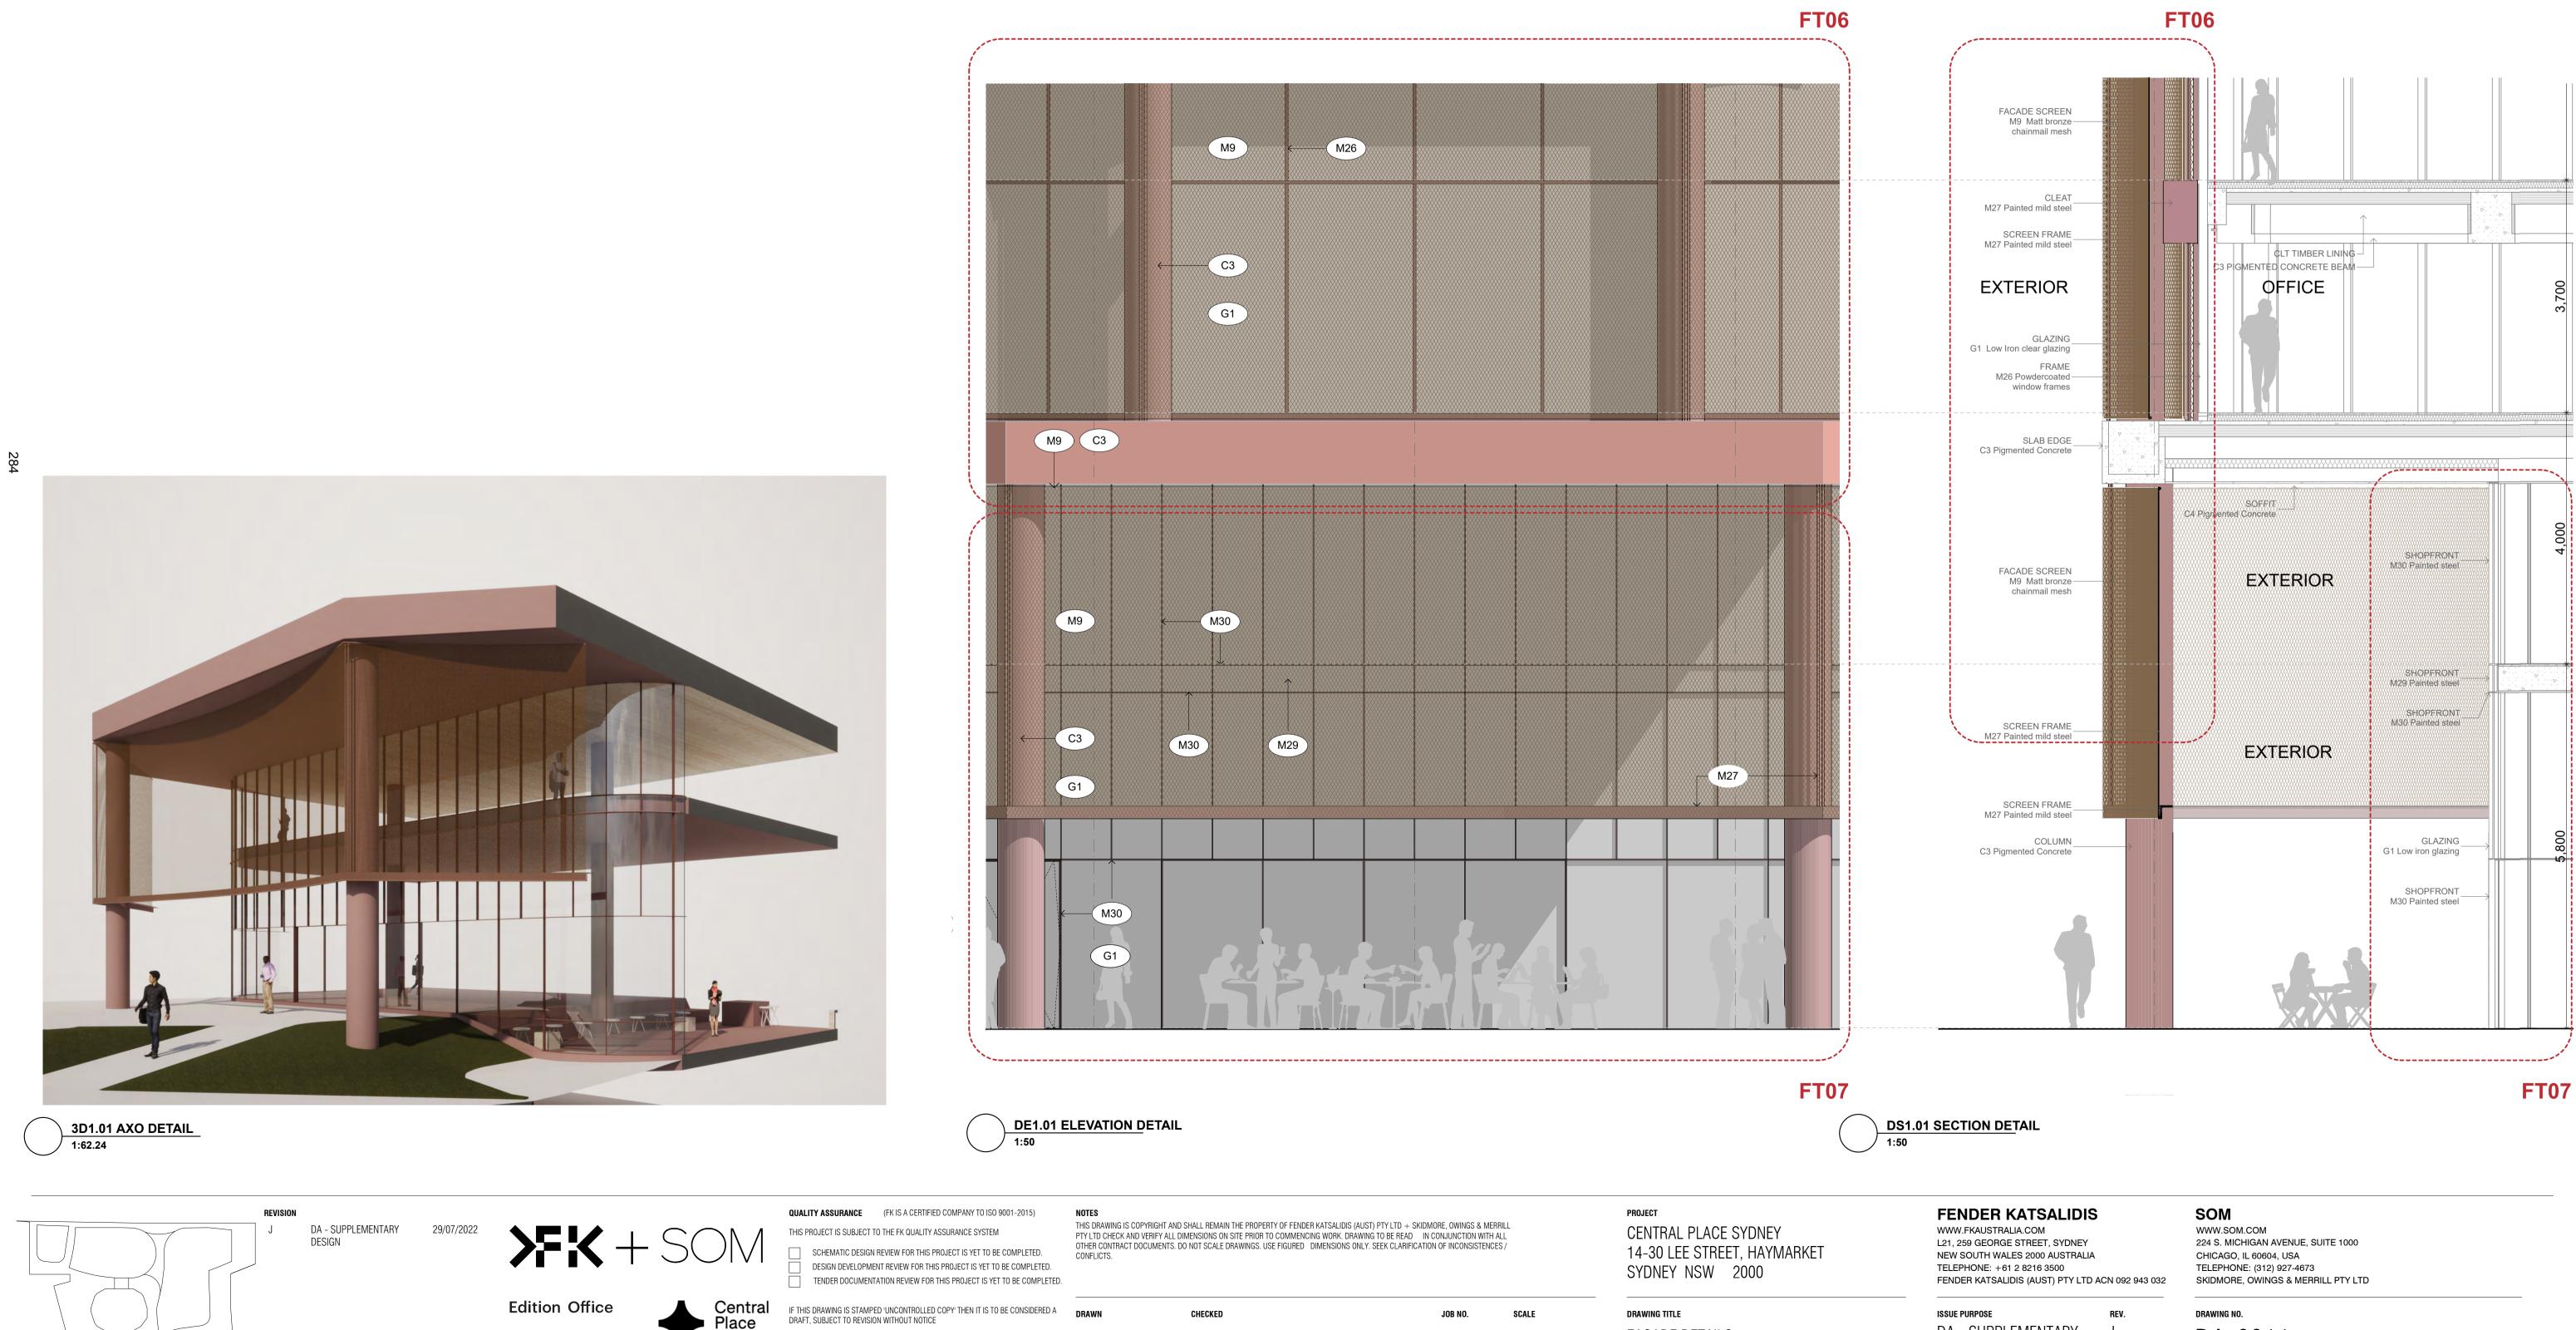

#### MATERIAL KEY:

**C3:** PIGMENTED CONCRETE

- C4: PIGMENTED VIROC PANEL COMPRESSED FC SHEET CONCRETE M9: BRONZE MATT 12MM RINGMAIL ALPHA MESH
- M26: POWDERCOATED WINDOW FRAMES TO MATCH PIGMENT CONCRETE M27: MILD STEEL SUBSTRATE FRAME PAINTED TO MATCH PIGMENT CONCRETE
- M28: PAINTED METAL CLADDING TO MATCH PIGMENT CONCRETE M29: GLAZING SPANDREL PANEL TO MATCH PIGMENT CONCRETE
- M30: PAINTED STEEL WINDOW FRAMES TO MATCH PIGMENT CONCRETE M31: STANDING SEAM ROOF CLADDING TO MATCH PIGMENT CONCRETE
- G1: LOW IRON, CLEAR VISION GLASS, LOW E DGU 60%

#### MATERIAL KEY:

C3: PIGMENTED CONCRETE

- C4: PIGMENTED VIROC PANEL COMPRESSED FC SHEET CONCRETE M9: BRONZE MATT 12MM RINGMAIL ALPHA MESH
- M26: POWDERCOATED WINDOW FRAMES TO MATCH PIGMENT CONCRETE M27: MILD STEEL SUBSTRATE FRAME PAINTED TO MATCH PIGMENT CONCRETE
- M28: PAINTED METAL CLADDING TO MATCH PIGMENT CONCRETE
- M29: GLAZING SPANDREL PANEL TO MATCH PIGMENT CONCRETE M30: PAINTED STEEL WINDOW FRAMES TO MATCH PIGMENT CONCRETE
- M31: STANDING SEAM ROOF CLADDING TO MATCH PIGMENT CONCRETE G1: LOW IRON, CLEAR VISION GLASS, LOW E DGU 60%
- **FT06** \_\_\_\_\_, SLAB EDGE C3 Pigmented Concrete CLT TIMBER LINING 3 PIGMENTED CONCRETE BEAM -OFFICE FACADE SCREEN M9 Matt bronze chainmail mesh CLEAT M27 Painted mild steel SCREEN FRAME M27 Painted mild steel CIT TIMBER LINING -EXTERIOR OFFICE GLAZING FRAME M26 Powdercoated window frames SLAB EDGE C3 Pigmented Concrete OFFICE 2 FACADE SCREEN M9 Matt bronze chainmail mesh CLEAT M27 Painted mild steel SCREEN FRAME M27 Painted mild steel CLT TIMBER LINING OFFICE GLAZING FRAME M26 Powdercoated window frames SLAB EDGE C3 Pigmented Concrete CLT TIMBER LINING-3 PIGMENTED CONCRETE BEAM-OFFICE

#### MATERIAL KEY:

**C3:** PIGMENTED CONCRETE C4: PIGMENTED VIROC PANEL COMPRESSED FC SHEET CONCRETE

- M9: BRONZE MATT 12MM RINGMAIL ALPHA MESH
- M26: POWDERCOATED WINDOW FRAMES TO MATCH PIGMENT CONCRETE M27: MILD STEEL SUBSTRATE FRAME PAINTED TO MATCH PIGMENT CONCRETE M28: PAINTED METAL CLADDING TO MATCH PIGMENT CONCRETE
- M29: GLAZING SPANDREL PANEL TO MATCH PIGMENT CONCRETE
- M30: PAINTED STEEL WINDOW FRAMES TO MATCH PIGMENT CONCRETE M31: STANDING SEAM ROOF CLADDING TO MATCH PIGMENT CONCRETE
- G1: LOW IRON, CLEAR VISION GLASS, LOW E DGU 60%