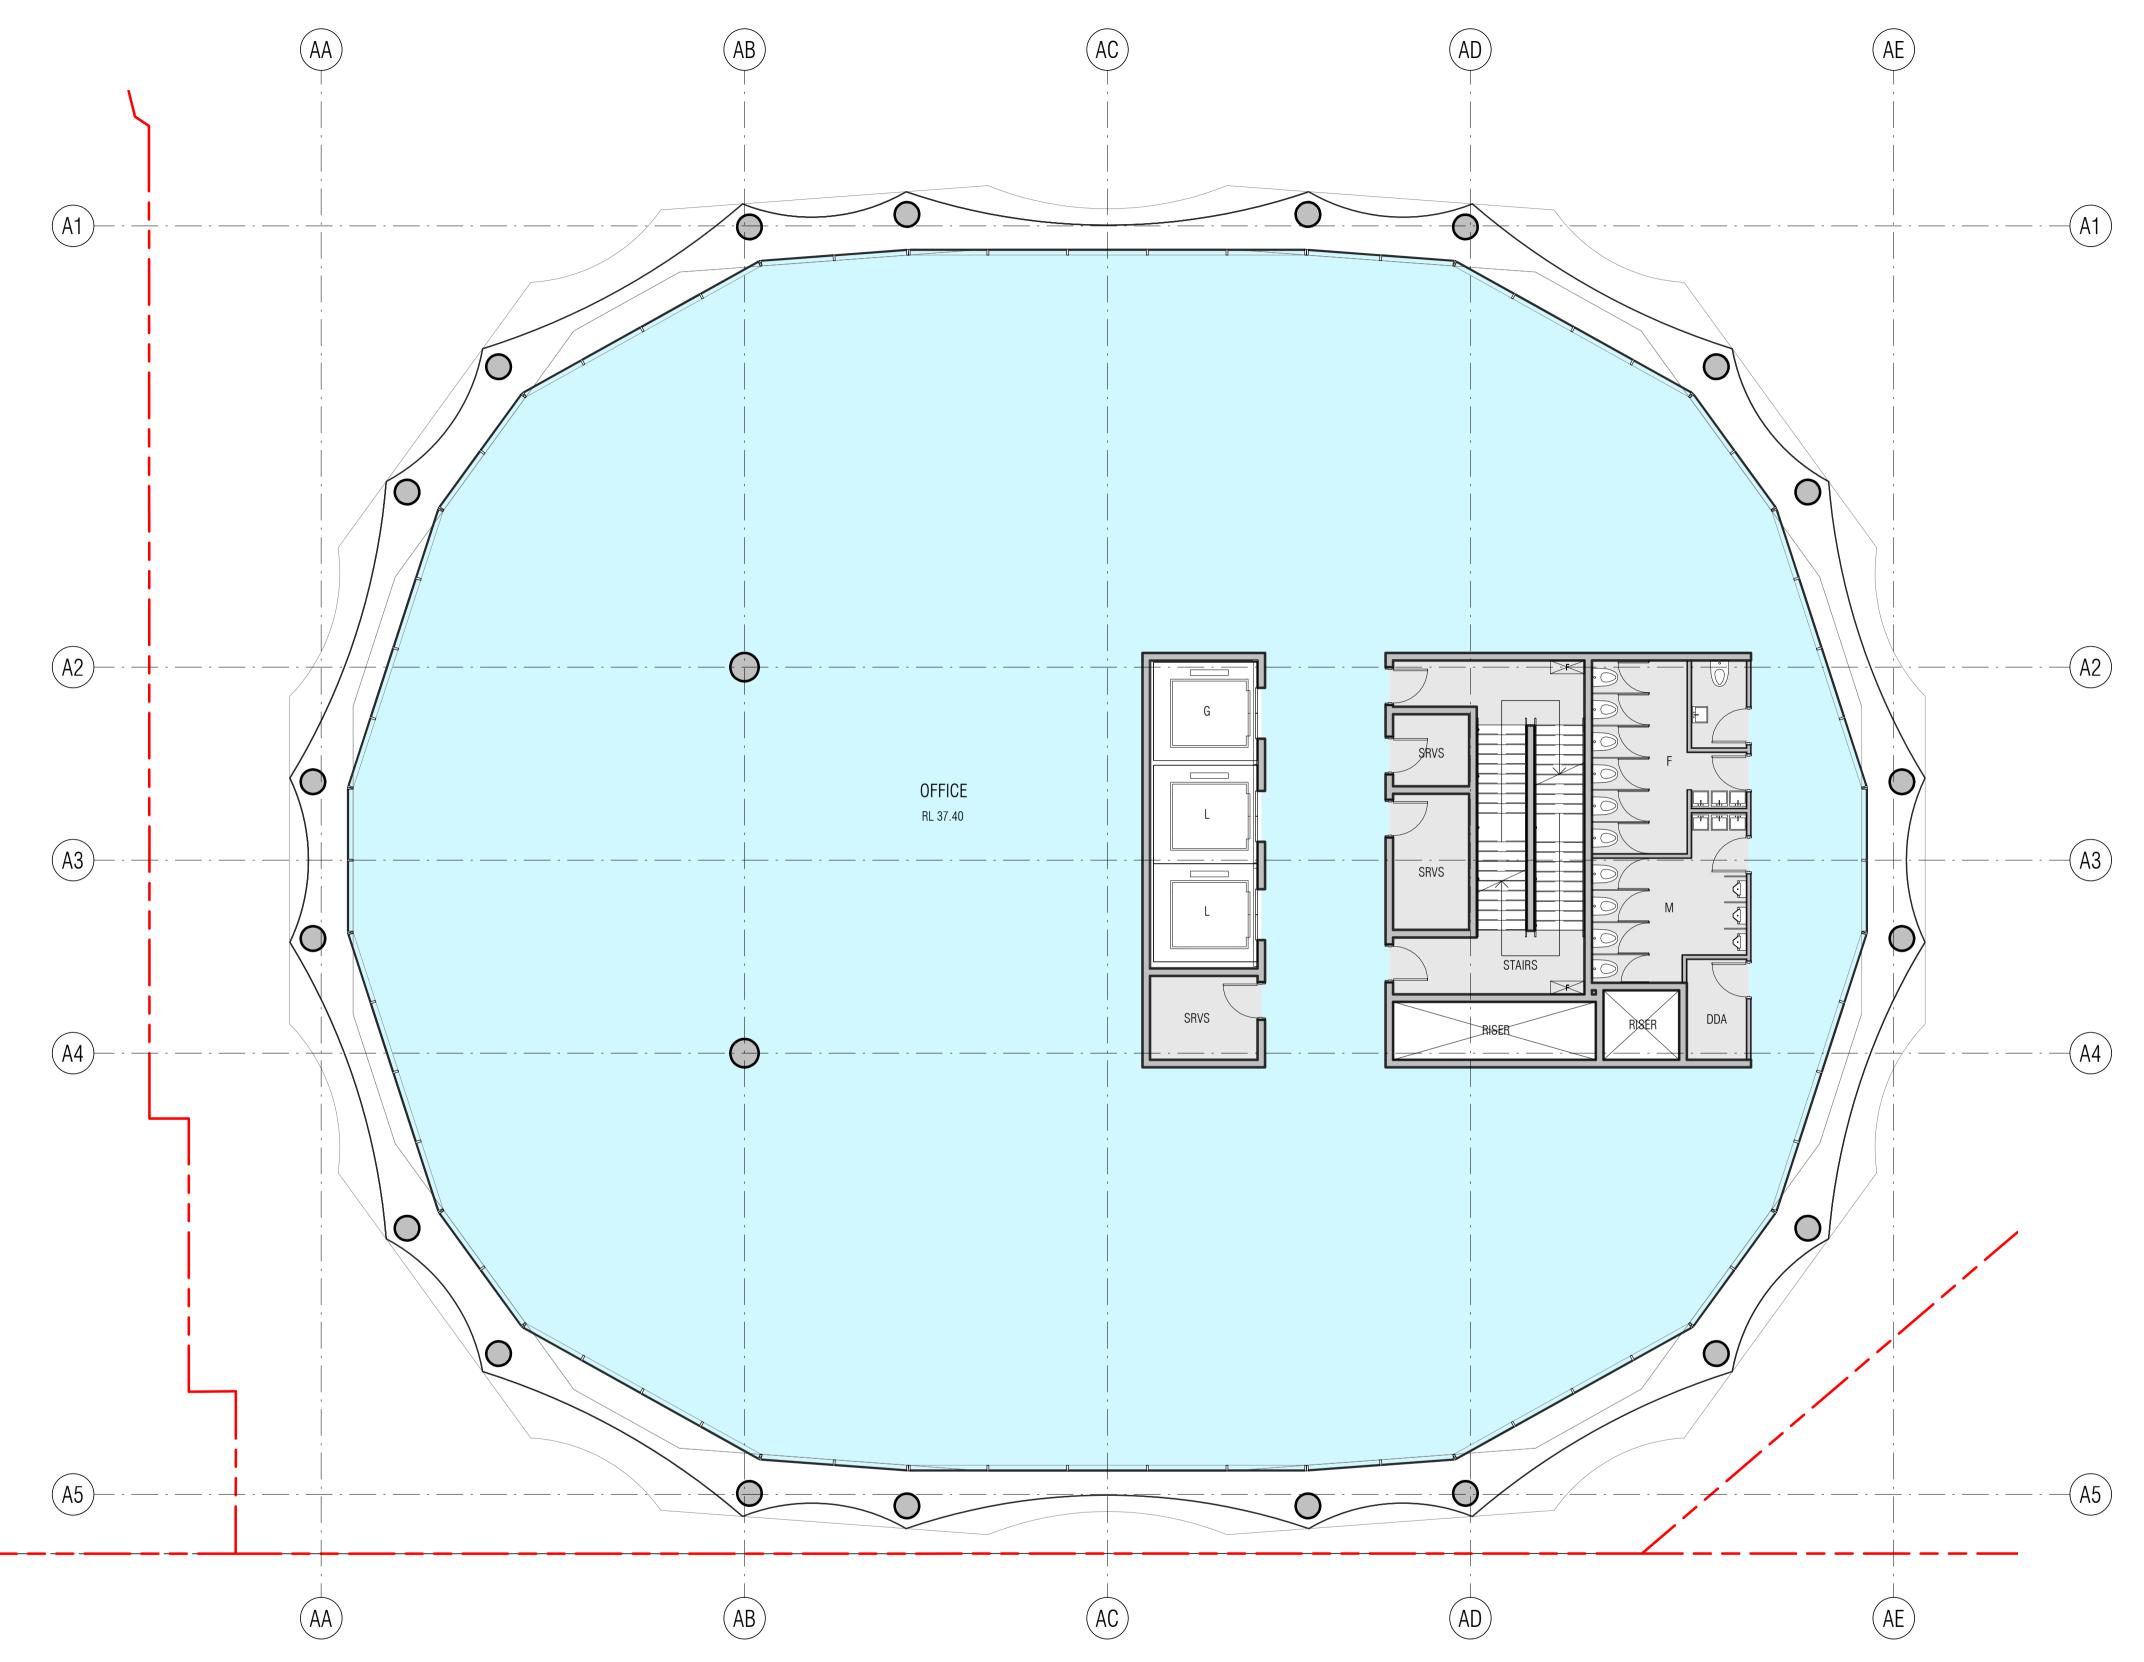

**Edition Office** 

273

Central Place Sydney IF THIS DRAWING IS STAMPED 'UNCONTROLLED COPY' THEN IT IS TO BE CONSIDERED A DRAWN DRAFT, SUBJECT TO REVISION WITHOUT NOTICE

NOTES THIS DRAWING IS COPYRIGHT AND SHALL REMAIN THE PROPERTY OF FENDER KATSALIDIS (AUST) PTY LTD + SKIDMORE, OWINGS & MERRILL PTY LTD CHECK AND VERIFY ALL DIMENSIONS ON SITE PRIOR TO COMMENCING WORK. DRAWING TO BE READ IN CONJUNCTION WITH ALL OTHER CONTRACT DOCUMENTS. DO NOT SCALE DRAWINGS. USE FIGURED DIMENSIONS ONLY. SEEK CLARIFICATION OF INCONSISTENCES / CONFLICTS.

PROJECT CENTRAL PLACE SYDNEY 14-30 LEE STREET, HAYMARKET SYDNEY NSW 2000

**ISSUE PURPOSE** 

CHECKED C.BAUDIN

JOB NO. 19172

SCALE 1 : 100@A1

DRAWING TITLE UPPER GROUND FLOOR PLAN