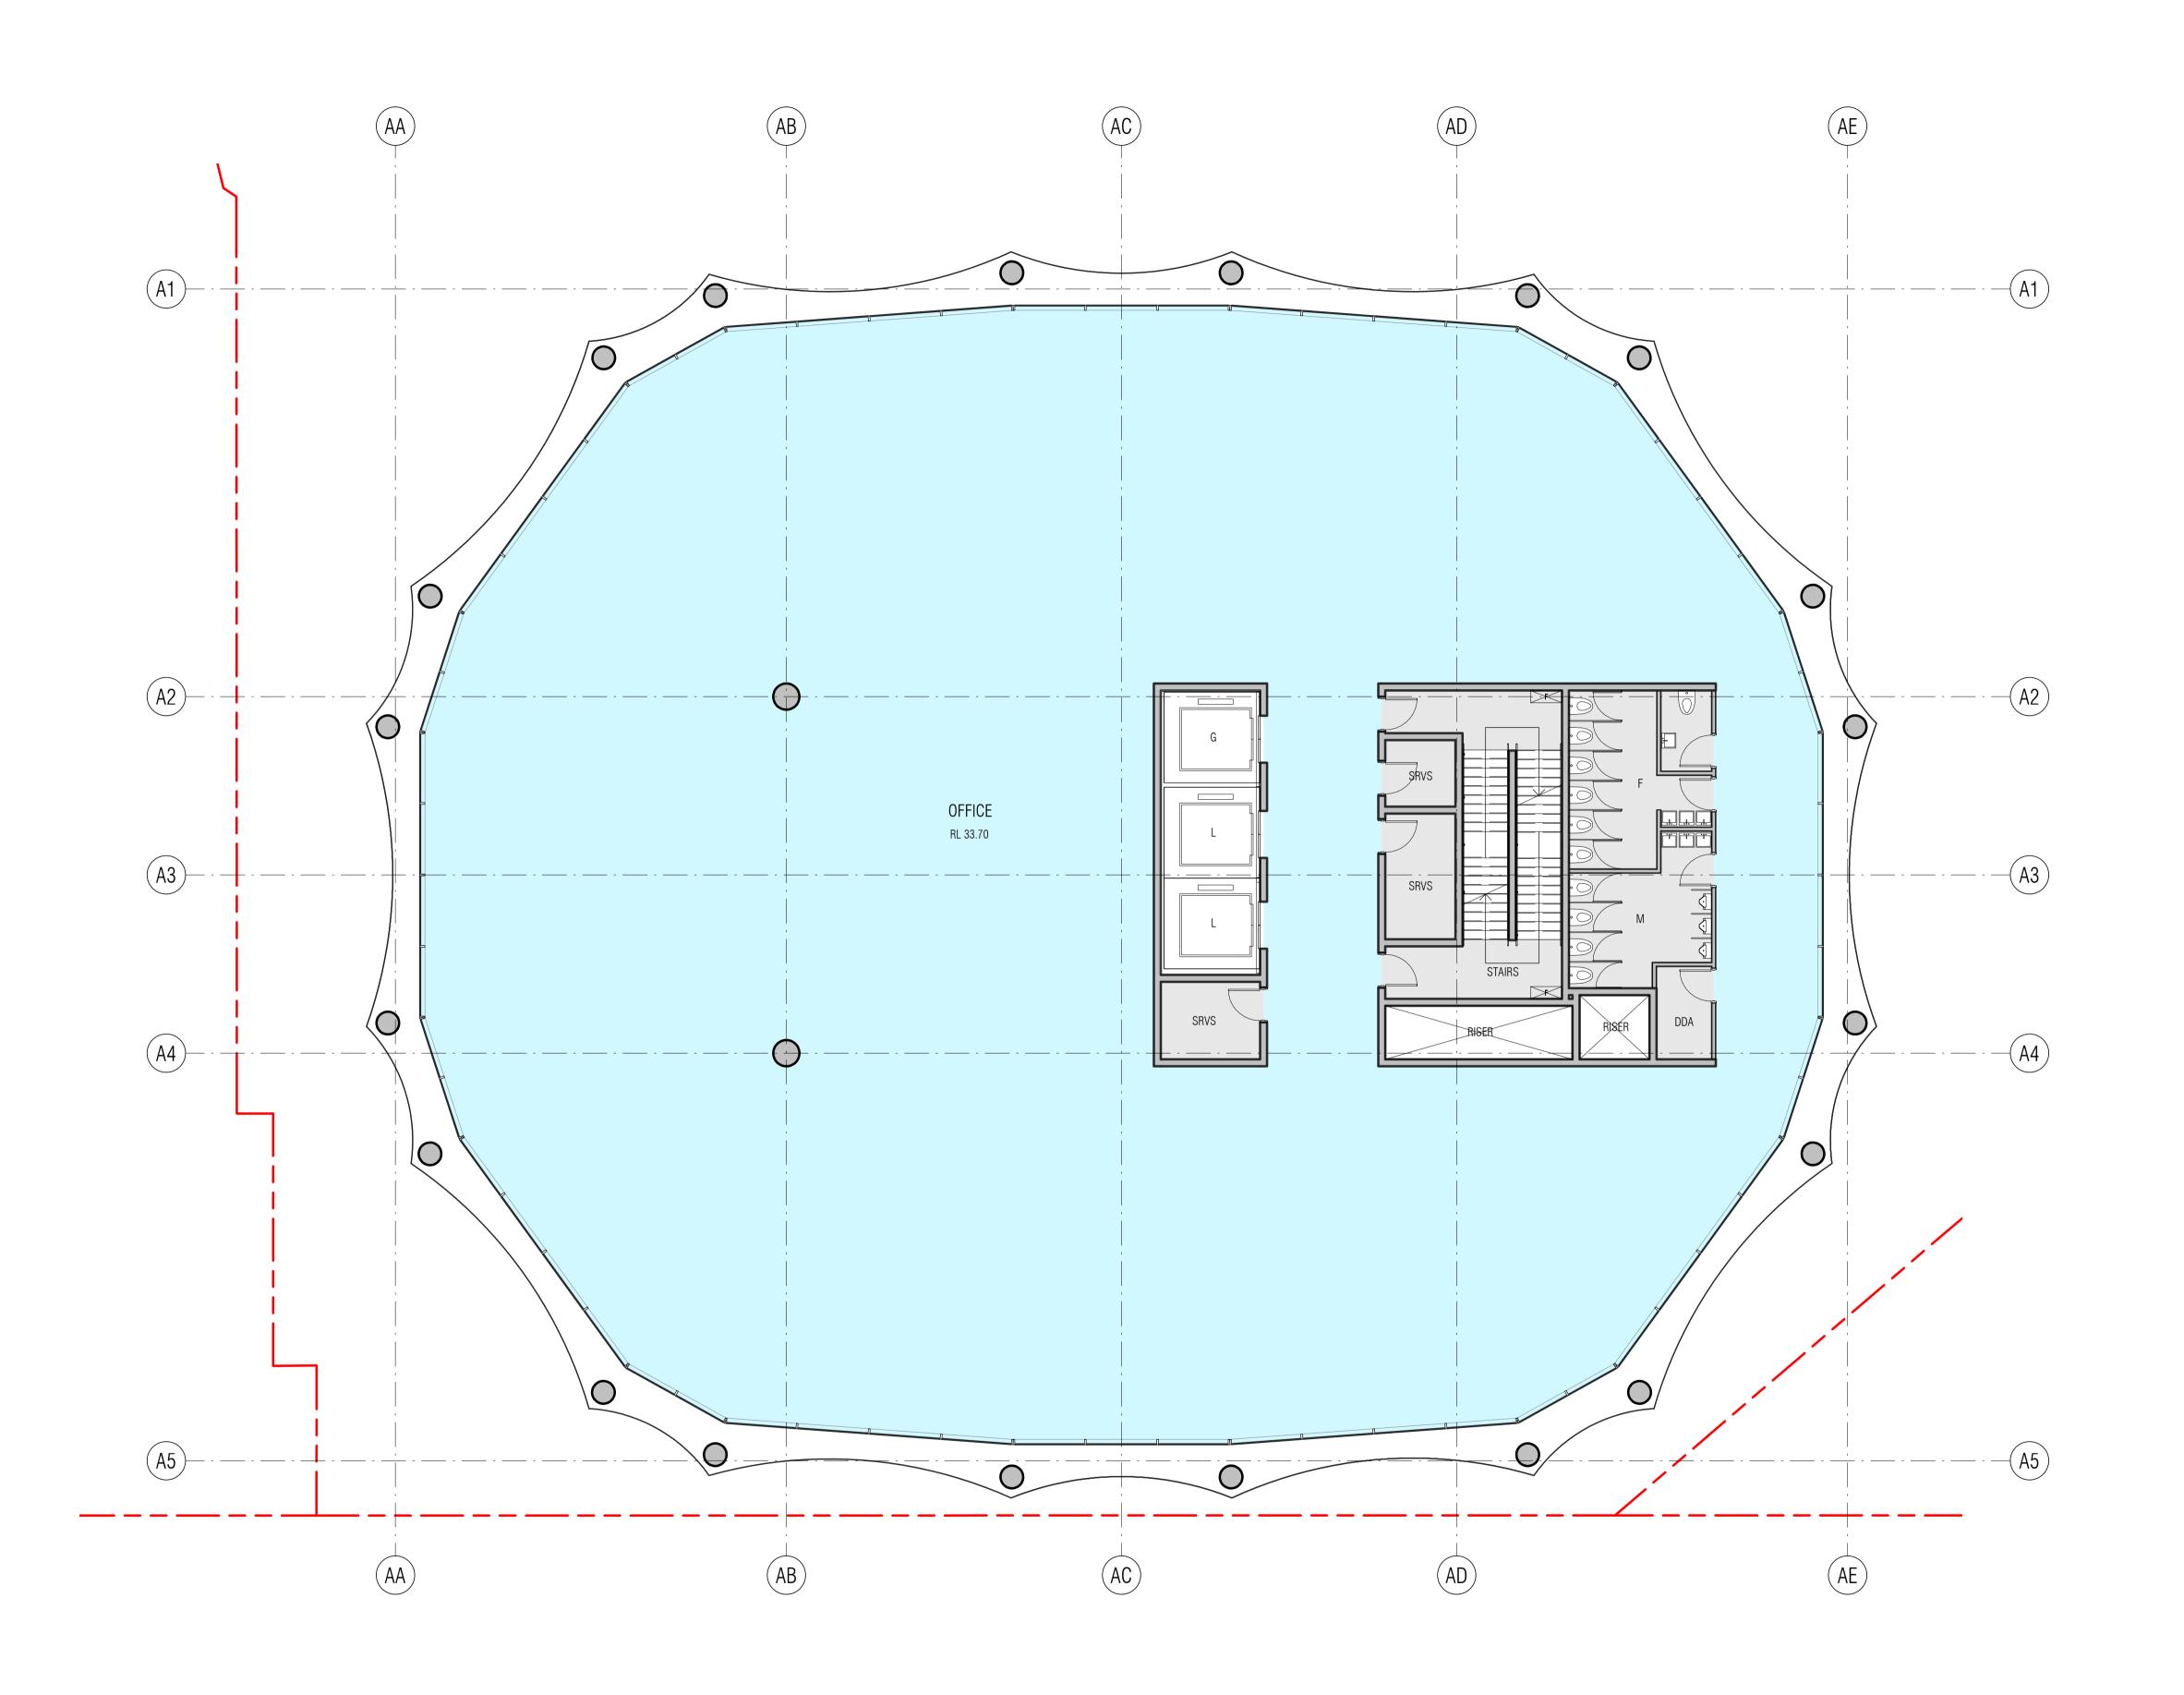

PROJECT CENTRAL PLACE SYDNEY 14-30 LEE STREET, HAYMARKET SYDNEY NSW 2000

**ISSUE PURPOSE** 

CHECKED C.BAUDIN

JOB NO. 19172

SCALE 1 : 100@A1

DRAWING TITLE UPPER GROUND FLOOR PLAN