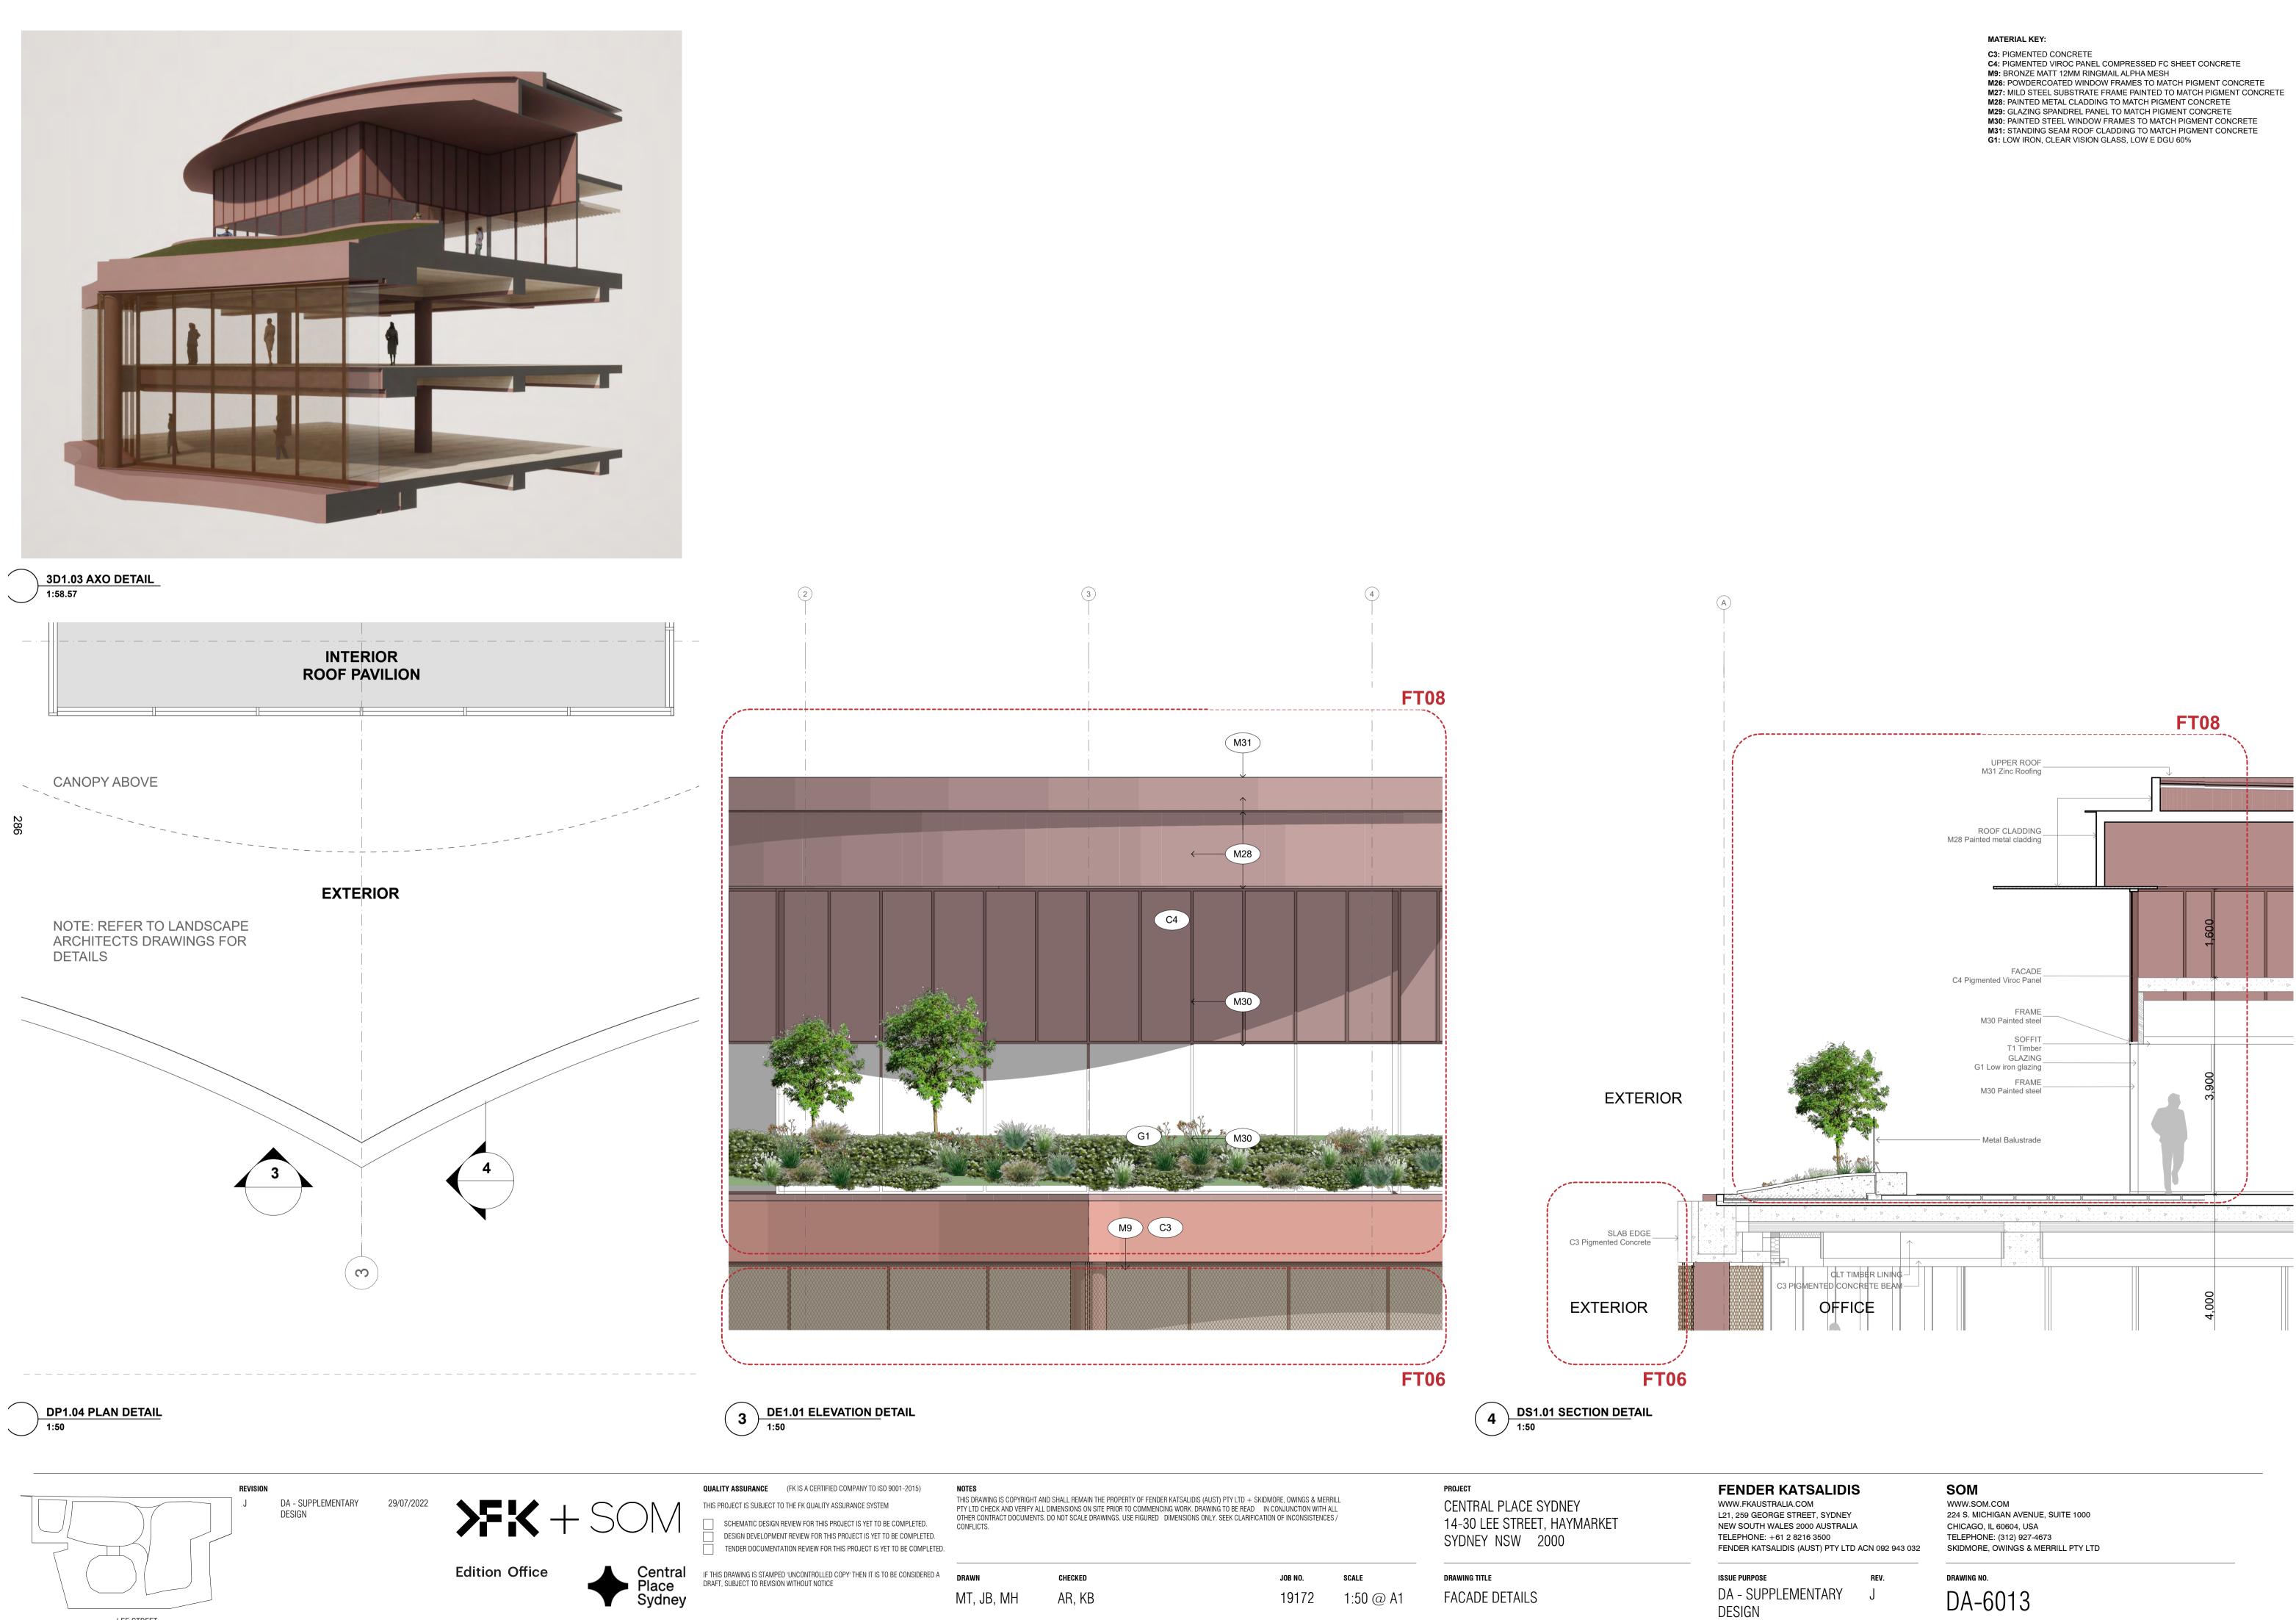

#### MATERIAL KEY:

**C3:** PIGMENTED CONCRETE

- C4: PIGMENTED VIROC PANEL COMPRESSED FC SHEET CONCRETE M9: BRONZE MATT 12MM RINGMAIL ALPHA MESH
- M26: POWDERCOATED WINDOW FRAMES TO MATCH PIGMENT CONCRETE M27: MILD STEEL SUBSTRATE FRAME PAINTED TO MATCH PIGMENT CONCRETE
- M28: PAINTED METAL CLADDING TO MATCH PIGMENT CONCRETE M29: GLAZING SPANDREL PANEL TO MATCH PIGMENT CONCRETE
- M30: PAINTED STEEL WINDOW FRAMES TO MATCH PIGMENT CONCRETE M31: STANDING SEAM ROOF CLADDING TO MATCH PIGMENT CONCRETE
- G1: LOW IRON, CLEAR VISION GLASS, LOW E DGU 60%