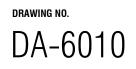

#### MATERIAL KEY:

**C3:** PIGMENTED CONCRETE

- C4: PIGMENTED VIROC PANEL COMPRESSED FC SHEET CONCRETE M9: BRONZE MATT 12MM RINGMAIL ALPHA MESH
- M26: POWDERCOATED WINDOW FRAMES TO MATCH PIGMENT CONCRETE M27: MILD STEEL SUBSTRATE FRAME PAINTED TO MATCH PIGMENT CONCRETE
- M28: PAINTED METAL CLADDING TO MATCH PIGMENT CONCRETE M29: GLAZING SPANDREL PANEL TO MATCH PIGMENT CONCRETE
- M30: PAINTED STEEL WINDOW FRAMES TO MATCH PIGMENT CONCRETE M31: STANDING SEAM ROOF CLADDING TO MATCH PIGMENT CONCRETE
- G1: LOW IRON, CLEAR VISION GLASS, LOW E DGU 60%

#### MATERIAL KEY:

C3: PIGMENTED CONCRETE

- C4: PIGMENTED VIROC PANEL COMPRESSED FC SHEET CONCRETE M9: BRONZE MATT 12MM RINGMAIL ALPHA MESH
- M26: POWDERCOATED WINDOW FRAMES TO MATCH PIGMENT CONCRETE M27: MILD STEEL SUBSTRATE FRAME PAINTED TO MATCH PIGMENT CONCRETE
- M28: PAINTED METAL CLADDING TO MATCH PIGMENT CONCRETE
- M29: GLAZING SPANDREL PANEL TO MATCH PIGMENT CONCRETE M30: PAINTED STEEL WINDOW FRAMES TO MATCH PIGMENT CONCRETE
- M31: STANDING SEAM ROOF CLADDING TO MATCH PIGMENT CONCRETE G1: LOW IRON, CLEAR VISION GLASS, LOW E DGU 60%
- **FT06** \_\_\_\_\_, SLAB EDGE C3 Pigmented Concrete CLT TIMBER LINING 3 PIGMENTED CONCRETE BEAM -OFFICE FACADE SCREEN M9 Matt bronze chainmail mesh CLEAT M27 Painted mild steel SCREEN FRAME M27 Painted mild steel CIT TIMBER LINING -EXTERIOR OFFICE GLAZING FRAME M26 Powdercoated window frames SLAB EDGE C3 Pigmented Concrete OFFICE 2 FACADE SCREEN M9 Matt bronze chainmail mesh CLEAT M27 Painted mild steel SCREEN FRAME M27 Painted mild steel CLT TIMBER LINING OFFICE GLAZING FRAME M26 Powdercoated window frames SLAB EDGE C3 Pigmented Concrete CLT TIMBER LINING-3 PIGMENTED CONCRETE BEAM-OFFICE

#### MATERIAL KEY:

**C3:** PIGMENTED CONCRETE C4: PIGMENTED VIROC PANEL COMPRESSED FC SHEET CONCRETE

- M9: BRONZE MATT 12MM RINGMAIL ALPHA MESH
- M26: POWDERCOATED WINDOW FRAMES TO MATCH PIGMENT CONCRETE M27: MILD STEEL SUBSTRATE FRAME PAINTED TO MATCH PIGMENT CONCRETE M28: PAINTED METAL CLADDING TO MATCH PIGMENT CONCRETE
- M29: GLAZING SPANDREL PANEL TO MATCH PIGMENT CONCRETE
- M30: PAINTED STEEL WINDOW FRAMES TO MATCH PIGMENT CONCRETE M31: STANDING SEAM ROOF CLADDING TO MATCH PIGMENT CONCRETE
- G1: LOW IRON, CLEAR VISION GLASS, LOW E DGU 60%